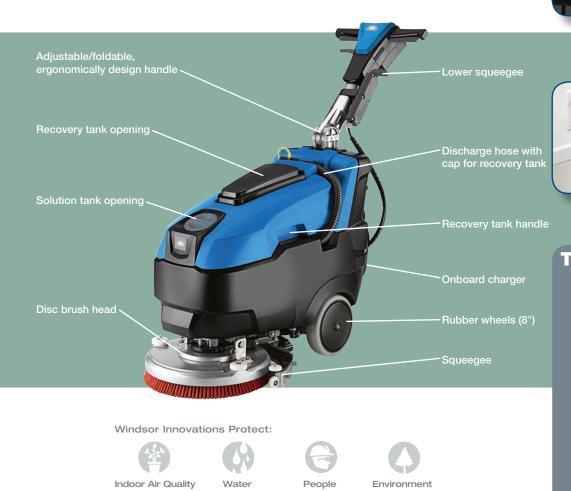

# Saber Micro 16

Innovative and powerful alternative to manual cleaning.

Longevity, reliability and durable. Performance you can count on for years.

### • Cleaning Performance

- » Compact design provides powerful scrubbing in smaller or congested areas
- » Quiet good for day cleaning
- » Easy to handle with a pivoting squeegee

#### • Ease of Use

41

- » High maneuverability for efficient cleaning along walls and tight areas
- » Recovery tank can be completely removed comfortable carrying handle

Scan the QR code to watch a Chariot iScrub 26 SP product demonstration.

## **Technical Specifications**

|                     | Saber Micro 16                          |
|---------------------|-----------------------------------------|
| Productivity:       | 10,000 sq. ft/HR                        |
| Scrubbing Path:     | 16"                                     |
| Brush:              | Disc (pad)                              |
| Recovery Tank:      | 3.2 Gallons                             |
| Clean Water Tank:   | 3.2 Gallons                             |
| Battery:            | AGM 24V 25Ah                            |
| Run Time:           | 60 Minutes                              |
| Noise Level:        | 65 dBA                                  |
| Weight:             | 137 lbs                                 |
| Dimensions: (LxWxH) | 32" x 17" x 28" (w/ handle folded down) |