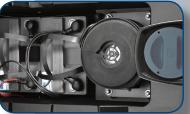

#### • Ease of Use

41

- » High maneuverability for efficient cleaning along walls and tight areas
- » Recovery tank can be completely removed comfortable carrying handle

Scan the QR code to watch a Chariot iScrub 26 SP product demonstration.