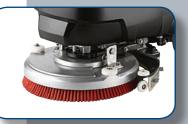

### • Cleaning Performance

- » Compact design provides powerful scrubbing in smaller or congested areas
- » Quiet good for day cleaning
- » Easy to handle with a pivoting squeegee

#### • Ease of Use

41

- » High maneuverability for efficient cleaning along walls and tight areas
- » Recovery tank can be completely removed comfortable carrying handle

Scan the QR code to watch a Chariot iScrub 26 SP product demonstration.