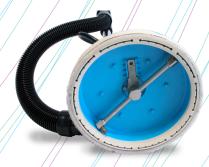

## **Features**

- Removable brush ring with built-in vacuum relief for instantly dry surfaces!
- Low profile for cleaning under toe kicks and hard-to-reach areas
- Re-buildable flange mounted swivels
- Durable Carbide seals
- Replaceable skirt brush
- Tested at 500 PSI, recommend at least 800 PSI for operation.

8908 Counter Spinner

The 8903 & 8904 include an adapter for 2" hoses and a specially designed wrench for easy removal of the spray bar!

www.mytee.com

Manufacturer PDF Provided by www.southeasternequipment.net