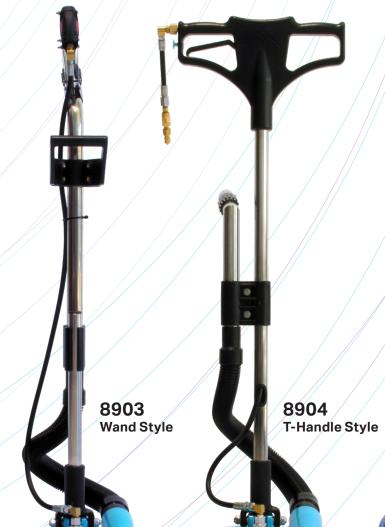

## A new spin on hard surface cleaning.

Designed with the professional in mind, the Tile & Grout Spinner® uses high pressure to simultaneously power wash and extract water from a variety of hard surfaces such as concrete, grouted tile, ceramic tile, rubber studded floors and more. The Tile & Grout Spinners® set a new standard in hard surface cleaning.

## **Features**

- Removable brush ring with built-in vacuum relief for instantly dry surfaces!
- Low profile for cleaning under toe kicks and hard-to-reach areas
- Re-buildable flange mounted swivels
- Durable Carbide seals
- Replaceable skirt brush
- Tested at 500 PSI, recommend at least 800 PSI for operation.

8908 Counter Spinner

The 8903 & 8904 include an adapter for 2" hoses and a specially designed wrench for easy removal of the spray bar!

www.mytee.com

Manufacturer PDF Provided by www.southeasternequipment.net