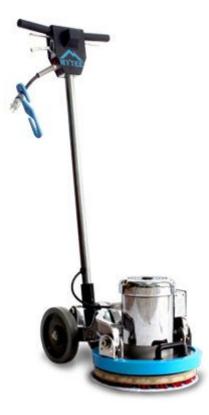

## ECO-13-EX Orbital All Surface Floor Machine

Don't let it's small size fool you. The newest addition to Mytee's line of Orbital All Surface Floor Machines delivers the same top-quality performance as it's older siblings. The ECO-13-EX is versatile and extremely easy to use. Scrub, sand, and polish multiple flooring types such as wood, vinyl, epoxy, tile and grout, stone, concrete, and carpet.

The compact size of the ECO-13-EX makes it more convenient for transportation and storage

## Features:

13" cleaning path1 HP motor9/16" orbit10" wheelsSmooth operation – little to no torque!