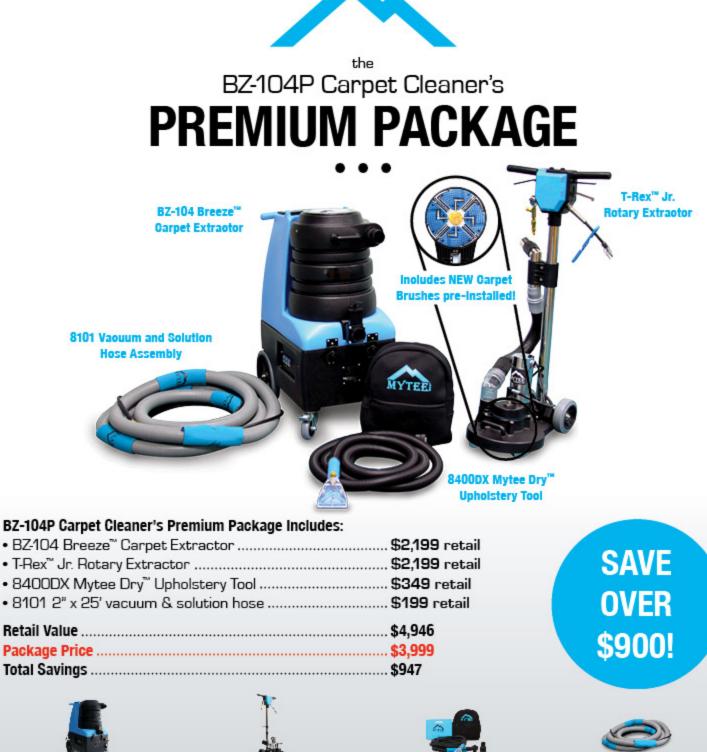

#### BZ-104 Breeze' **Carpet Extractor**

- 400 PSI CAT Pump
- Dual 3-stage HP vacuums
- 249" water lift
- 10 gallon capacity
- Dual 50' detachable power cords
- 10" wheels
- 4" locking casters

## T-Rex<sup>™</sup> Jr. Rotary Extractor

- 12" cleaning path
- 0.5 HP electric motor
- Adjustable 80 180 RPM
- Only weighs 50lbs. Includes NEW Carpet Brushes
- pre-installed!

### 8400DX Mytee Dry™ Upholstery Tool

- Clear top allows user to see dirt and grime being extracted.
- 15' vacuum & internal solution hose combo.
- Easy-access adjustable flow valve.

# 8101 Vaouum & Solution **Hose Combo**

- 25' length
- 2" vacuum hose
- Includes Heatguard<sup>®</sup> hose wraps