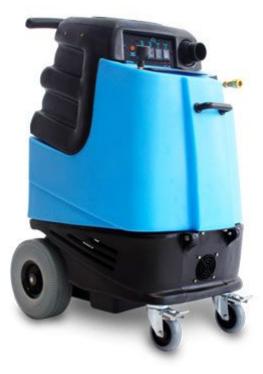

# Mytee 1001DX-200 Speedster Deluxe Heated Carpet Extractor

#### **Overview:**

Powerful, portable, user-friendly and affordable – it's easy to see why the 1001DX-200 Speedster Deluxe heated carpet extractor is a favorite among carpet cleaners everywhere! Each Speedster has waist-high switches and bucket-high drains. The Speedsters have 12" ball bearing wheels and 5" locking casters for easy mobility around the job site or even stairs. The Speedster is virtually as good as it gets when it comes to purchasing a carpet cleaner.

### Features:

Powerful 220 PSI diaphragm pump, 200 CFM, 130" of water lift, and 2" vacuum inlet and float Efficient 2,000-watt, maximum 200° heater and two 3-stage LA (low amp) motors with maximum suction and airflow to clean and dry carpets quickly 10-gallon capacity solution tank User-friendly aluminum handles for easy loading and unloading Easy-open vacuum tank lid Waist-high switches and easy-access components to reduce bending Durable roto-molded polyethylene that resists rusting and denting Water Resistant Switches Water resistant switches add protection against dust and water intrusion. Locking casters provide stabilization and prevent any unwanted movement. Lighted power cords indicator plug glows when the cord has power. The easy faucet fill makes for an easy and convenient way to fill up the solution tank. The 12" non-marking wheels make it easy to go upstairs.