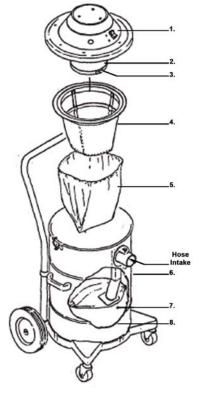

## **Optional Tools for Floor Cleaning**

800267 1-1/2" Wand Assembly

Weight

800286 12" Floor Tool

- 1. Lid Assembly Comp 115V
- 2. U.L.P.A. Filter, 110039
- 3. Pre-filter, 110030PKG
- 4. Cloth Filter w/Frame, 805057
- 5. Paper Filter Protector, 805038PKG
- 6. Stainless Steel Tank
- 7. Paper Disposable Debris Bag, 760598PKG
- 8. Plastic Bag, 802215PKG