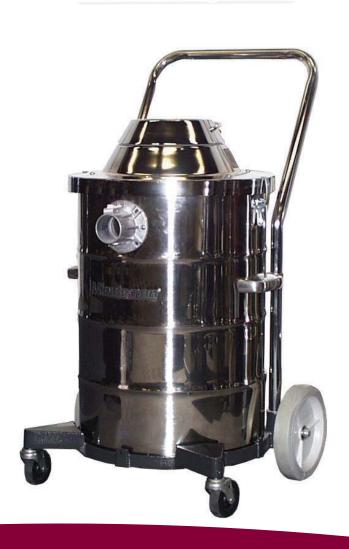

# **Key Features**

- Stainless steel construction
- Static conductive components suppress static electricity
- Radio Frequency Interference suppression (RFI)
- Electro Magnetic Interference suppression (EMI)
- Electro Static Discharge (ESD)
- Conductive vacuum hose and tools

C83918-00 Voltage 115 V **Tank Size** 15 Gallons (57 liter) **Power** 2 hp, 11 amp **Air Flow** 110 cfm Water Lift 105" (2,670 mm) **Dry Capacity** 1.87 cu ft 16-3, 50' (15 m) Cord **Decibel Rating** 75 dba Casters Two, 3" (7.62 cm) swivel Two, 8" (20.32 cm) ridged Wheels