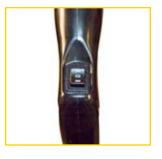

6 Rubber Wheels with Brass Bushings
- On/Off Switch On Handle, with Speed Selector
- 35' Commercial Cord









www.southeasternequipment.net

1-800-440-6723

Model: ZM-400



## SPECIFICATIONS Model

**PERFORMANCE** 

Motor 5.5 AMP Motor

CFM Average 115\*

On/Off Switch On Handle, with Speed Selector

ZM-400

Cord Length 35' Commercial Grade

Nozzle Width 13"

Bare Floor Cleaning Rubber Squeegee
Edge Cleaning Front and Side
Height Adjustment Automatic
Decibel Rating 79 dB
Weight 8 lbs.

Certifications UL Approved

Carpet and Rug Institute Seal of Approval - Gold

**DURABILITY** 

Brushroll Wood

Warranty 1 Year Comprehensive

**FILTRATION** 

Vacuum Bag HEPA Standard, Micron Optional

\*Motor only



Larger Fan

3.5" diameter fan for more powerful air flow than other 8 pound uprights



Speed Selector on Handle

Bare floor cleaning and quiet operation