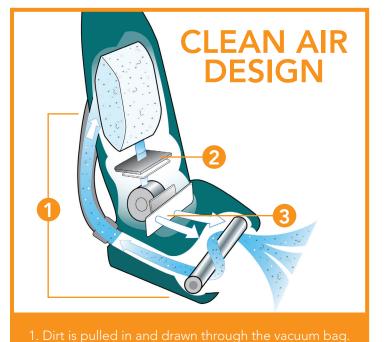

CleanMax Pro-Series Vacuums by Tacony Corporation are built to stand up to the toughest cleaning challenges day after day. With metal components used throughout the high-wear areas of the vacuum and a Clean Air System designed to protect the motor, CleanMax Pro-Series vacuums are as easy to own as they are to use.