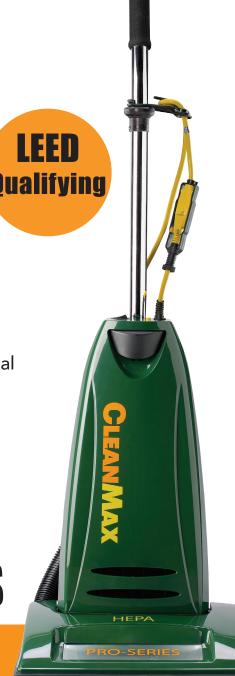

CleanMax Pro-Series Vacuums by Tacony Corporation are built to stand up to the toughest cleaning challenges day after day. With metal components used throughout the high-wear areas of the vacuum and a Clean Air System designed to protect the motor, CleanMax Pro-Series vacuums are as easy to own as they are to use.

- 10 AMP Capped Motor
- Clean Air System
- HEPA Filtration Standard
- Thermal Motor Protection
- Metal Handle
- Metal Cord Hook
- Metal Bottom Plate
- Metal Brushroll with Ball Bearings
- 4 Rubber Wheels with Brass Bushings
- 14" Nozzle
- Automatic Height Adjustment
- 6.5" Pigtail with (2) 30' Commercial Grade Cords