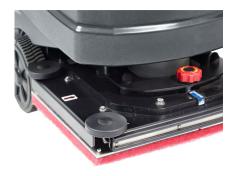

For intensive cleaning or maintaining large coated floor areas, the AS5160TO with an orbital scrub deck ensures multidirectional

cleaning performance with low solution and detergent consumption, and the square deck gives easy to access corners.

Control panel with intuitive display

Water level indicator

Efficient orbital scrub deck for intensive cleaning or floor coat stripping