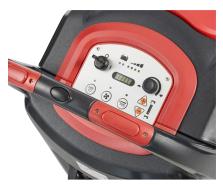

Control panel with intuitive display

Water level indicator

Efficient orbital scrub deck for intensive cleaning or floor coat stripping