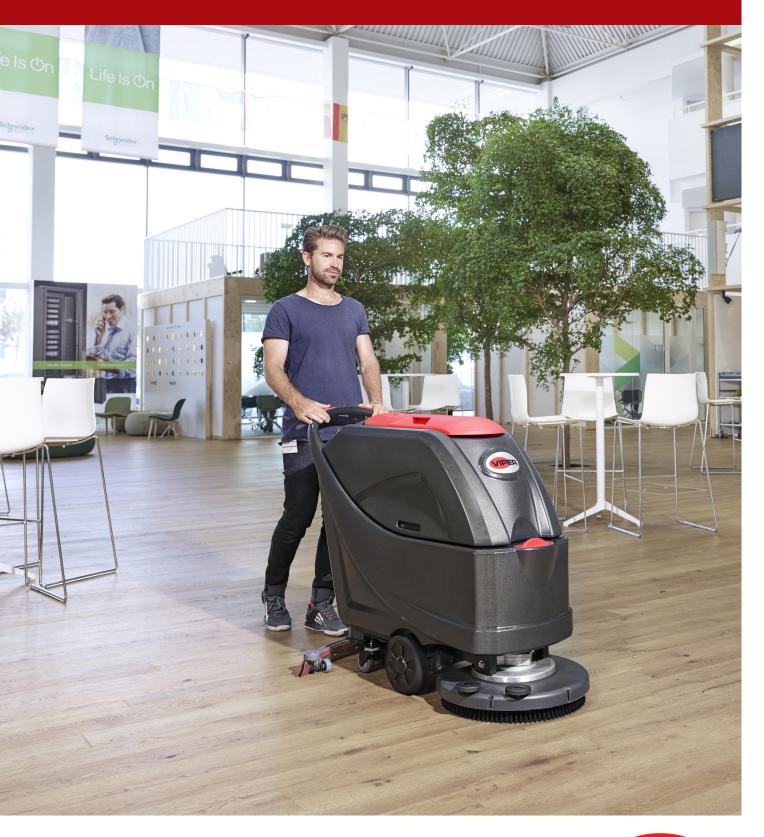

## Floor cleaning will be a walk in the park

The Viper AS5160 are highly productive walk-behind automatic scrubbers with battery and tank capacity to clean for hours. With a working width of 20 inch and a tank capacity of 16 Gallon these machines will get the job done fast and easy. The machines are well balanced and easy to maneuver thanks to large main wheels and strong supporting casters.

For intensive cleaning or maintaining large coated floor areas, the AS5160TO with an orbital scrub deck ensures multidirectional

cleaning performance with low solution and detergent consumption, and the square deck gives easy to access corners.

- High capacity 16 Gallon solution and recovery tanks
- On-board charger for easy battery charging
- Safety switches built into the handle
- Disc version available with or without traction motor
- Orbital version offers water and detergent savings, with traction drive, and automatic raising and lowering of the scrub deck.