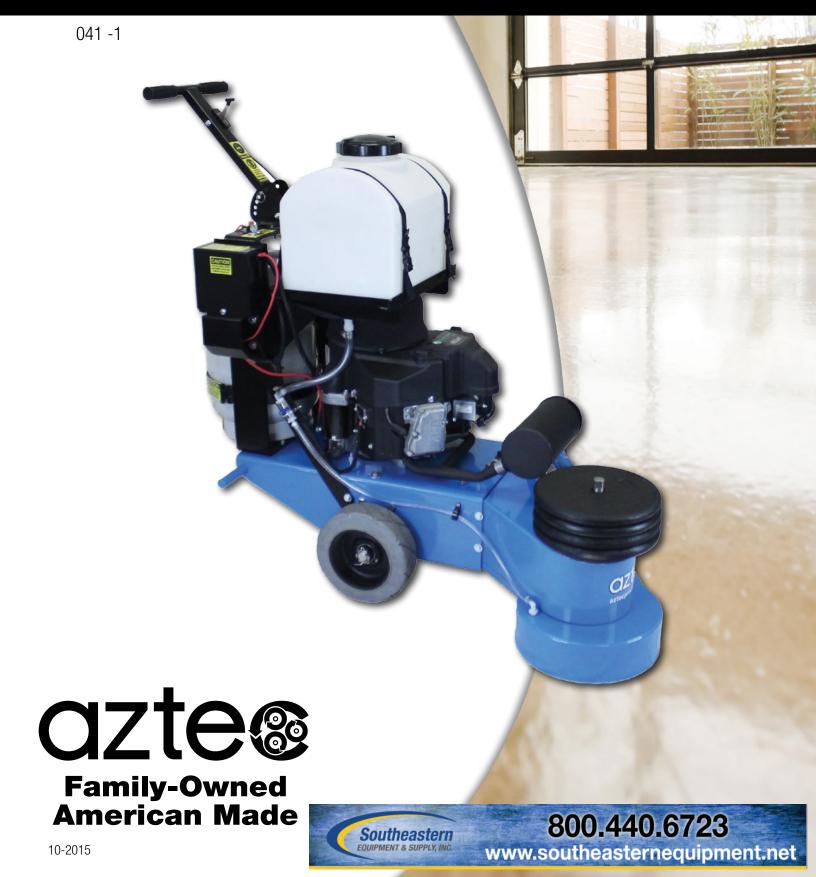

## **The UltraEdge** – Propane Concrete Grinding & Edging

## Features:

- Reaches 3" (7.6 cm) Under a 5.25" (13.3 cm) High Shelf
- Grinds and Polishes within 1/4" (.6 cm) of Walls
- Swiveling Multi-Positional Handle
- Green cleaning certifications: EPA, CARB, LEED, CE, GS-42
- Available with Blue Sky Certified Engine
- Quick Change Plate System, Interchangeable with UltraGrind
- Optional Magnetic Attachment System
- Uses Custom or Standard Abrasives
- Steel Body Construction
- Removable Panel for Easy Cleaning
- Engine Warranty 2 years
- Machine Warranty 1 year

| UltraEdge Specifications         |                                                                        |  |
|----------------------------------|------------------------------------------------------------------------|--|
| Work Rating                      | 300-400 ft/hr (91.4-121.9 m/hr)                                        |  |
| <b>Grinding Width</b>            | 13" (33 cm)                                                            |  |
| Engine                           | 603cc Kawasaki 18hp Block                                              |  |
| LPG Horsepower                   | 17.19                                                                  |  |
| <b>Engine Speed Range</b>        | 3400-2200 RPM                                                          |  |
| Sound Level                      | 86-87 db                                                               |  |
| Machine Weight                   | 478 lbs (216.8 kg)                                                     |  |
| <b>Grinding Pressure</b>         | 75-175 lbs (34-79.4 kg)                                                |  |
| Head Speed Range                 | 385-650 RPM                                                            |  |
| Fuel System                      | Custom Propane Carburetor                                              |  |
| Oil Safety System                | Auto Shut Off                                                          |  |
| Starter                          | 12V Battery                                                            |  |
| Propane Tank (std)               | Steel Tank                                                             |  |
| Propane Tank (opt)               | OPD Steel Tank                                                         |  |
| Engine Standard Warranty         | 2 years                                                                |  |
| <b>Machine Standard Warranty</b> | 1 year                                                                 |  |
| Green Certifications             | EPA, CARB, CE, LEED, GS-42<br>Available with Blue Sky Certified Engine |  |