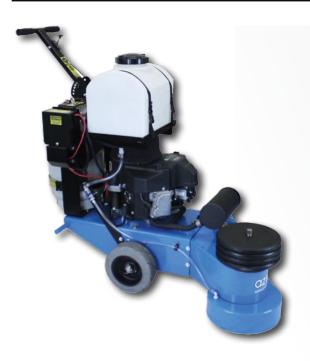

## **The UltraEdge** – Propane Concrete Grinding & Edging

## Features:

- Reaches 3" (7.6 cm) Under a 5.25" (13.3 cm) High Shelf
- Grinds and Polishes within 1/4" (.6 cm) of Walls
- Swiveling Multi-Positional Handle
- Green cleaning certifications: EPA, CARB, LEED, CE, GS-42
- Available with Blue Sky Certified Engine
- Quick Change Plate System, Interchangeable with UltraGrind
- Optional Magnetic Attachment System
- Uses Custom or Standard Abrasives
- Steel Body Construction
- Removable Panel for Easy Cleaning
- Engine Warranty 2 years
- Machine Warranty 1 year

| UltraEdge Specifications         |                                                                        |  |
|----------------------------------|------------------------------------------------------------------------|--|
| Work Rating                      | 300-400 ft/hr (91.4-121.9 m/hr)                                        |  |
| <b>Grinding Width</b>            | 13" (33 cm)                                                            |  |
| Engine                           | 603cc Kawasaki 18hp Block                                              |  |
| LPG Horsepower                   | 17.19                                                                  |  |
| <b>Engine Speed Range</b>        | 3400-2200 RPM                                                          |  |
| Sound Level                      | 86-87 db                                                               |  |
| Machine Weight                   | 478 lbs (216.8 kg)                                                     |  |
| <b>Grinding Pressure</b>         | 75-175 lbs (34-79.4 kg)                                                |  |
| Head Speed Range                 | 385-650 RPM                                                            |  |
| Fuel System                      | Custom Propane Carburetor                                              |  |
| Oil Safety System                | Auto Shut Off                                                          |  |
| Starter                          | 12V Battery                                                            |  |
| Propane Tank (std)               | Steel Tank                                                             |  |
| Propane Tank (opt)               | OPD Steel Tank                                                         |  |
| Engine Standard Warranty         | 2 years                                                                |  |
| <b>Machine Standard Warranty</b> | 1 year                                                                 |  |
| Green Certifications             | EPA, CARB, CE, LEED, GS-42<br>Available with Blue Sky Certified Engine |  |