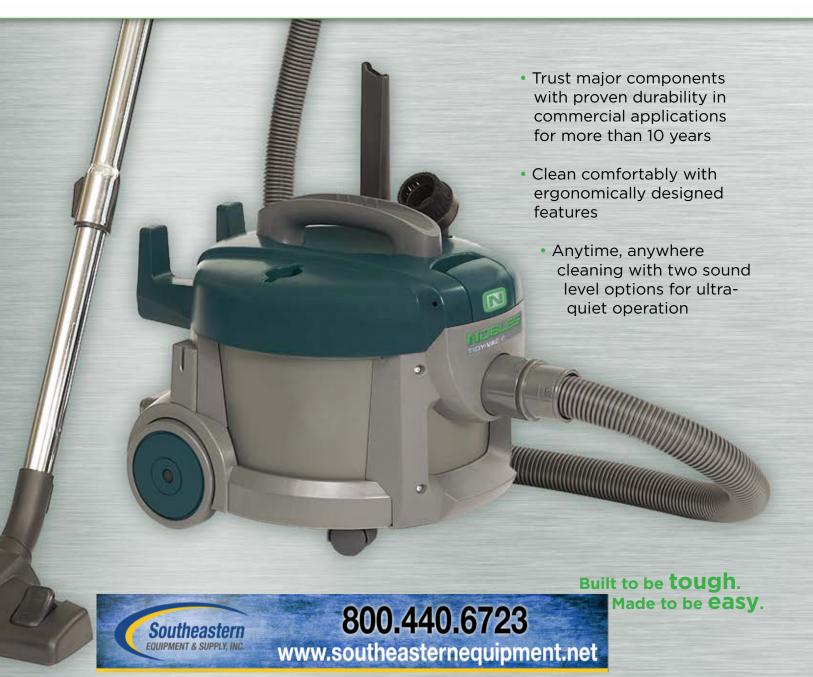

#### **Reliable Results**

3-stage HEPA 12 filtration and two settings for low 68 dBA and 59 dBA ultra-quiet sound levels to maintain high Indoor Environmental Quality IEQ)

#### **Durable Design**

Solid, integrated wheel structure and kettle plug that allows for easy cord replacement

### Easy to Use

- On-board tool storage and cord wrap make transport and storage easy
- Telescopic wand nests in the handle for easy transport or hooks to the side of the vacuum for storage
- Wand helps clean hard-toreach areas and adjusts to fit operator height
- Convenient foot-activated on/off switch