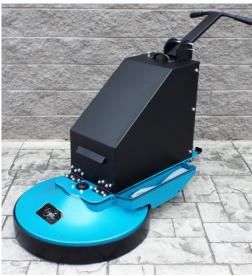

- Exceptional power and torque: Our proprietary 4kw/5.5hp DC motor offers more than 2x power and torque of competing battery burnishers
- Very light, compact and mobile: Our lightweight, compact design measures approximately one-third weight of competing battery burnishers with very easy maneuverability and transport
- **Excellent productivity and run time:** The Eagle<sup>™</sup> battery burnisher completes nearly 100,000ft<sup>2</sup>/9,350m<sup>2</sup> on one charge; two 100Ah lithium batteries offer 3+ hours run time and rapid recharging
  - Less expensive with more standard features: Standard dust control in 27" size, 40 amp charger, easy charging and maintenance access