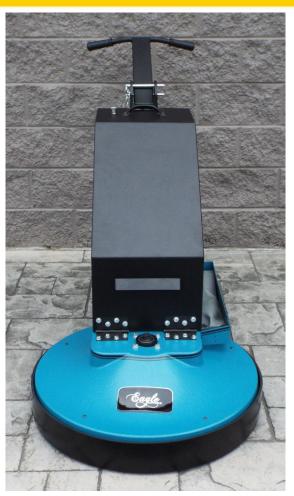

- Exceptional power and torque: Our proprietary 4kw/5.5hp DC motor offers more than 2x power and torque of competing battery burnishers
- Very light, compact and mobile: Our lightweight, compact design measures approximately one-third weight of competing battery burnishers with very easy maneuverability and transport
- **Excellent productivity and run time:** The Eagle<sup>™</sup> battery burnisher completes nearly 100,000ft<sup>2</sup>/9,350m<sup>2</sup> on one charge; two 100Ah lithium batteries offer 3+ hours run time and rapid recharging
  - Less expensive with more standard features: Standard dust control in 27" size, 40 amp charger, easy charging and maintenance access