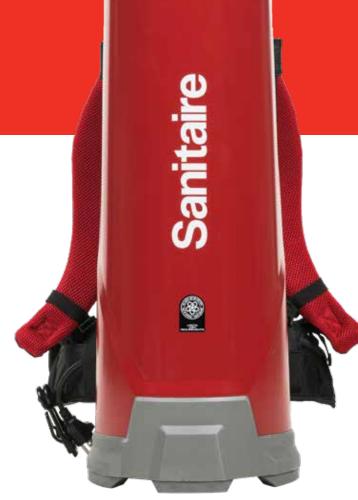

## TRANSPORT™ Backpack

SC530B

CRI SILVER SEAL OF APPROVAL

Increase productivity with the versatile TRANSPORT<sup>™</sup> backpack with a large 10-qt.-capacity bag, 50-foot pigtail cord and included tools for carpet, bare floor, upholstery, stairs and more. Clean during the day at only 63 dBA with this CRI Silver certified backpack. Cushioned harness designed with load dispersion technology for added user comfort.