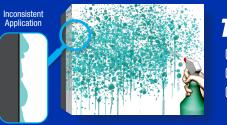

## The Old Way

Inconsistent coverage with drips and runs
Additional step required to wipe area down
Slow manual application process