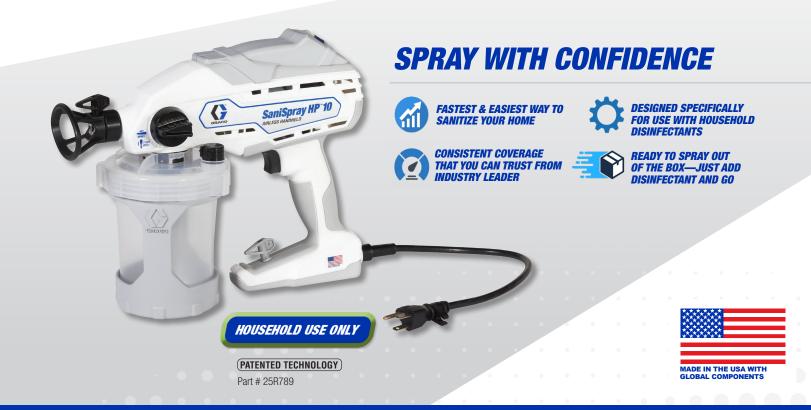

# Introducing SaniSpray HP<sup>™</sup> 10

#### The industry's first airless sprayer built specifically for home sanitizing, disinfecting and deodorizing

Disinfect and deodorize faster and easier with the Graco SaniSpray HP 10, specifically deigned to spray disinfectants and deodorizers within the home. Experience the consistent edge-to-edge coverage to sanitize all your household surfaces.

# FASTEST & EASIEST WAY TO DISINFECT YOUR HOME

Graco's SaniSpray HP 10 has been designed to deliver the consistent coverage that you can trust, without heavy drips and runs, for all your household cleaning needs.

# SaniSpray HP 10\*

Corded Handheld Sprayer

#### SPRAY UP TO 10 oz PER MINUTE

#### FINISH SMALL JOBS FAST

- Perfect for kitchens, furniture, floors, doors-
- perfect for all household living areas

#### FILL & SPRAY 32 oz FLEXLINER™ BAG SYSTEM

- Easily move from room to room
- Spray in any direction—even upside down

#### ADJUSTABLE FLOW CONTROL

• Full range control delivers either complete coverage on specific objects or fine spray within an area

HOUSEHOLD USE ONLY

#### DURABLE PISTON PUMP Part # 25R789

- · Designed to deliver safe operation and reliable long life
- Upgraded components withstand harsh chemicals found in disinfectants

#### **REVERSE-A-CLEAN (RAC®) SPRAY TIPS**

 Choose from 2 RAC tips to meet your disinfectant's dwell time and atomization requirements

#### FOR HOUSEHOLD USE ONLY\*

• Recommended usage: Sprays up to 5 gallons per week

For more information visit graco.com/SaniSprayHP10 Every Graco purchase comes with A+ Customer Service. Questions? Call (844) 241-9499