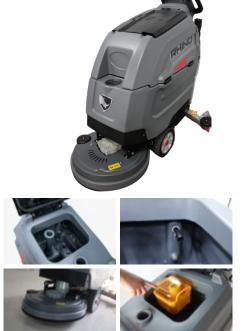

## 28TD WALK-BEHIND SCRUBBER

An affordable range of simple-to-use, high-performance single disc pad/brush scrubber-dryers perfect for any commercial application (500-2,000m2).

## **Features**

- → 500mm cleaning path / 50L recovery tank combination
- → High-quality rotary Brush
- → Quiet Mode 62-72 dBA operation reduces noise levels allowing for easy cleaning without disruption
- → Powerful dual 450 W brush motors
- → Separate (hot & cold) motor air ducts, enhances service life of the motor
- → Powerful (400W) HLM drive motor
- → Engineered squeegee design with an AMETEK rated vacuum motor for touch-dry water pick-up results
- → No tools 'quick-release' system for squeegee changeover