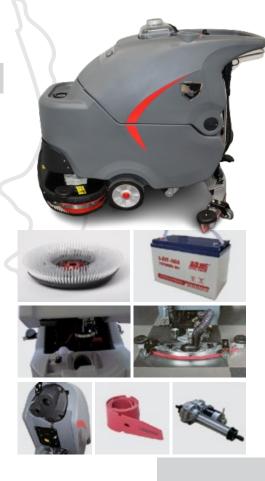

## 28TD WALK-BEHIND SCRUBBER

An affordable range of simple-to-use, high-performance single disc pad/brush scrubber-dryers perfect for any commercial application (500-2,000m2).

## **Features**

- → 500mm cleaning path / 50L recovery tank combination
- → High-quality rotary Brush
- → Quiet Mode 62-72 dBA operation reduces noise levels allowing for easy cleaning without disruption
- → Powerful dual 450 W brush motors
- → Separate (hot & cold) motor air ducts, enhances service life of the motor
- → Powerful (400W) HLM drive motor
- → Engineered squeegee design with an AMETEK rated vacuum motor for touch-dry water pick-up results
- → No tools 'quick-release' system for squeegee changeover