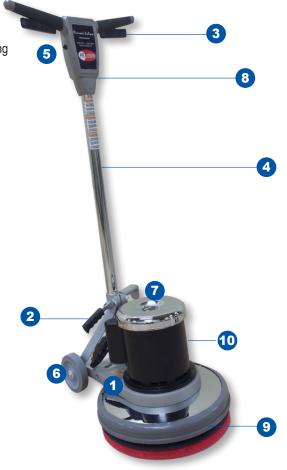

#### **ELECTRIC FLOOR POLISHER**

- 1 One-piece all metal housing, tube and trigger assembly for aggressive cleaning
- Toggle flip adjustable handle for easy operation
- 3 Anti-fatigue soft-touch handle design
- 4 Chrome 1.5" (4 cm) handle
- 5 Dual lever on/off safety switch for left or right hand operation
- 6 5" (13 cm) non-marking, self-lubricating transport wheels
- 7 50 foot (15 m) UL listed 14/3 STW-A power cord with hospital grade plug
- 8 Non-conductive, commercial grade switch housing
- Triple planetary drive pad holder included
- 10 1.5 HP high torque UL listed motor