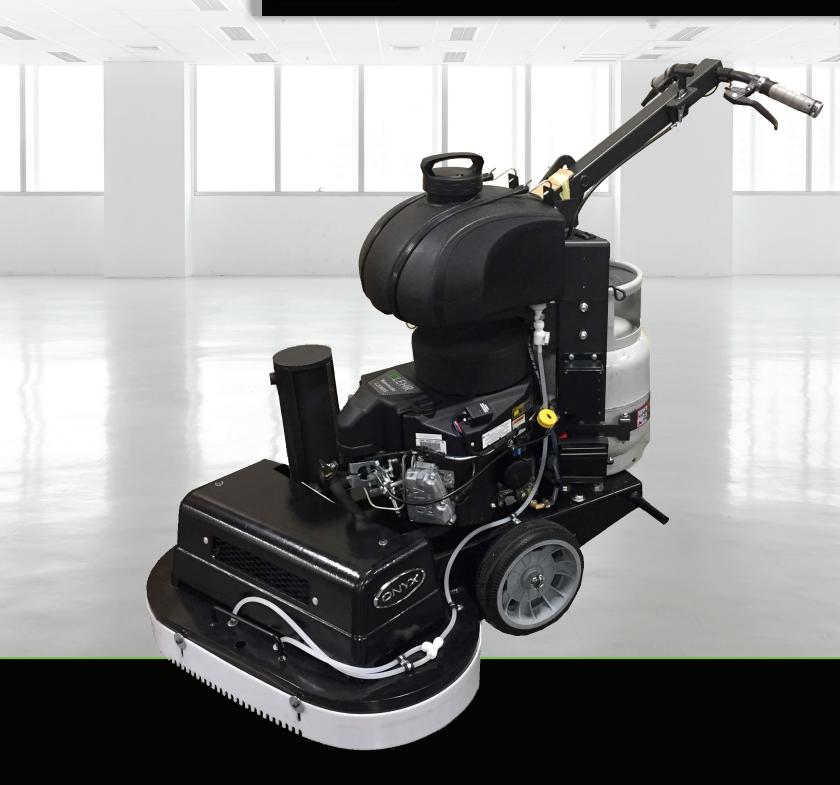

## **SPECIFICATIONS**

| TX30 Model      |                                                                |
|-----------------|----------------------------------------------------------------|
| Width           | 30" w/ HDPE Splash Guard Floating Skirt                        |
| Performance     | upto 20,000 Sq Ft Per Hour                                     |
| Engine          | 603cc 18 HP Kawasaki, LEHR Fuel System, EPA/CARB Certified     |
| Sound Level     | 87 dBA                                                         |
| Pad Speed       | 320 RPM                                                        |
| Brush Size      | Two 16" Heavy Duty Stripping Brushes                           |
| Run Time        | 6 Hours Per 20 lb Cylinder                                     |
| Frame           | Powder Coated Reinforced Steel                                 |
| Width & Length  | 30" x 53"                                                      |
| Weight          | 450 lbs, Shipping Weight 480 lbs                               |
| Ignition System | 12v Lithium-ion Battery Start                                  |
| Fuel Tank       | 20lb Steel with Overfill Protection Device Installed           |
| Warranty        | 3 Years On Engine 1 Year on Machine 90 Days On Wearable Parts. |
|                 |                                                                |
|                 |                                                                |

## **FAST**

- » Strip up to 20,000 sq ft per hour
- » Quickly exchange brushes & pad drivers
- » Toolless brush removal
- » Floating splash guard skirt
- » Industry leading power
- » Quick handle adjustment

## SAFE

- » Lowest carbon emissions by 53%
- » Low tone noise reduction muffler
- » Watertight electrical enclosure
- » Enclosed belt and pulleys
- » LED headlight illuminates working area
- » Emission Monitoring System

## **RELIABLE**

- » LEHR Fuel System requires no adjustments
- » Internal vaporizer eliminates regulator freezing
- » In-line Fuel Filter
- » Lead free lithium-ion battery
- » Heavy duty steel construction
- » Heavy duty one piece gearbox