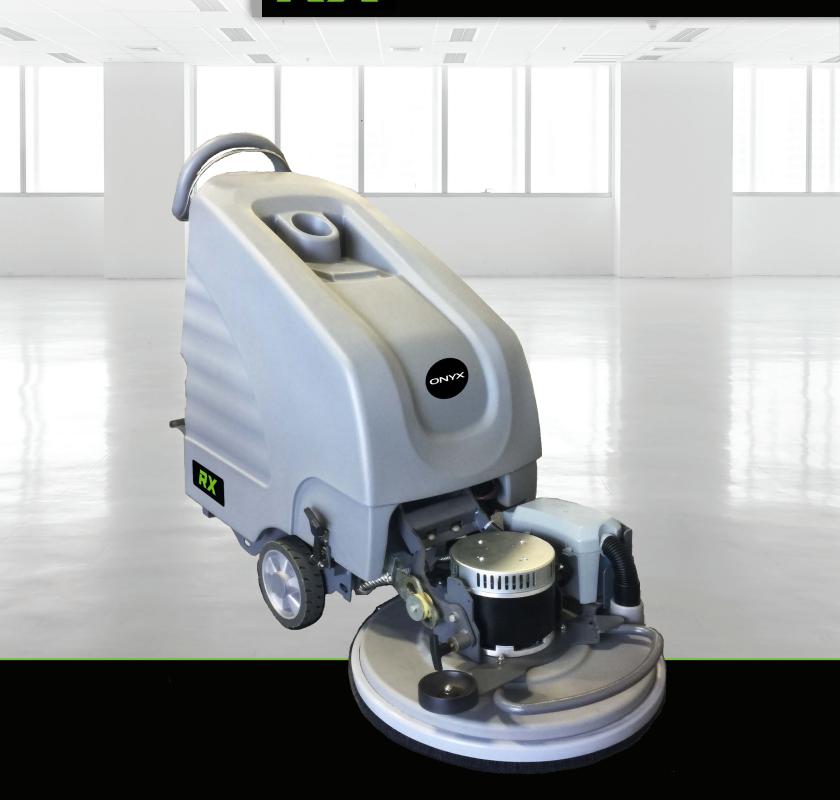

# BATTERY FLOOR BURNISHER

ONYX DESIGNED TO SHINE

## **SPECIFICATIONS**

| RX1 Model        | 是一个一位,一个一个一个一个一个一个一个一个一个一个一个一个一个一个一个一个一个一                    |
|------------------|--------------------------------------------------------------|
| Burnishing Width | 21" with Dust Containment Skirt & 2.5" Vacuum Port Installed |
| Performance      | upto 28,000 Sq Ft Per Hour                                   |
| Motor            | 3.5hp with 200 watt Vacuum Motor                             |
| Sound Level      | < 89 dBA                                                     |
| Pad Speed        | 2000 RPM                                                     |
| Pad Size         | 21"                                                          |
| Run Time         | 2-3 Hours                                                    |
| Frame            | Powder Coated Reinforced Steel Frame & LDPE Body             |
| Width & Length   | 28" x 53"                                                    |
| Weight           | 280 lbs, Shipping Weight 310lbs                              |
| Info System      | LED display indicating battery life,                         |
| Battery Capacity | 36 volt, 120 Ah AGM                                          |
| Warranty         | 1 Year on Machine 90 Days On Wearable Parts.                 |
|                  |                                                              |
|                  |                                                              |