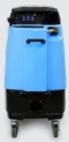

## Get your business started with this powerful Extractor Package!

2005CS Contractor's Special Package

Give your business a head start with Mytee's powerful 2005CS Contractor's Special! This package features a 10 gallon, dual vacuum extractor with a 220 PSI pump, all running on just one power cord! Pair that with a 25' vacuum and solution hose combo and a 12" dual jet wand and you have a system powerful enough to not only get your business off the ground, but help it flourish.

## **Specifications:**

- 10 gallon recovery and solution tanks
- Dual 3-stage vacuums 200 CFM, 130" water lift
- 220 PSI, 1.35 GPM demand pump
- Clear recovery tank lid
- Convenient faucet fill hose
- Runs on just a single power cord
- 25' vacuum and solution hose combo included
- 12" dual jet carpet wand included

Clear recovery tank lid

Faucet fill hose

Runs on a single power cord

Package Includes:

10 gallon, dual vac Carpet Extractor

25' hose combo

12" dual jet wand

1 gallon System Maintainer