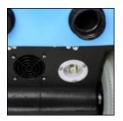

## **Specifications:**

- 10 gallon recovery and solution tanks
- Dual 3-stage vacuums 200 CFM, 130" water lift
- 220 PSI, 1.35 GPM demand pump
- Clear recovery tank lid
- Convenient faucet fill hose
- Runs on just a single power cord
- 25' vacuum and solution hose combo included
- 12" dual jet carpet wand included

Clear recovery tank lid

Faucet fill hose

Runs on a single power cord

Package Includes:

10 gallon, dual vac Carpet Extractor

25' hose combo

12" dual jet wand

1 gallon System Maintainer