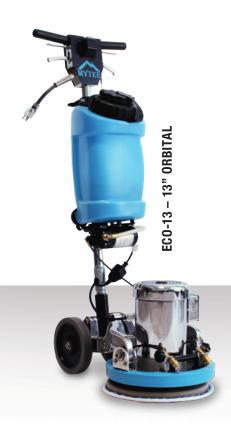

## Compact, yet powerful.

The compact, 13" cleaning head allows users to clean narrow spaces, such as theatre aisles, church pews, and more.

- 13" cleaning path
- 1 horsepower motor
- 9/16" orbit
- 10" wheels
- Smooth operation little to no torque!