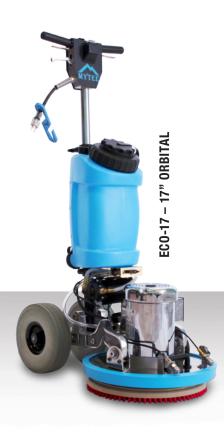

## The original smooth operator.

The first in Mytee's line of orbital floor machines, the ECO-17 can be used to scrub, sand, and polish multiple flooring types such as wood, vinyl, epoxy, tile and grout, stone, concrete, and carpet.

- 17" cleaning path
- 1 horsepower motor
- 9/16" orbit
- 10" foam-filled semi pneumatic wheels
- Smooth operation little to no torque!