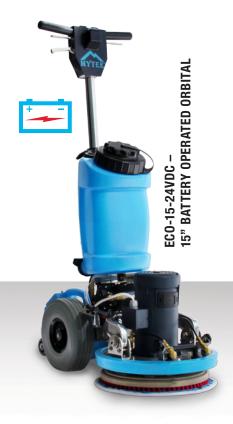

## No outlet? No problem.

The ECO-15-24VDC allows you to take your business anywhere. This is the only battery operated orbital machine in the world. How's that for groundbreaking?

- 15" cleaning path
- 1 hour of use per battery charge (two batteries included)
- Only 45 minutes to fully charge one battery. NO DOWN TIME between charges
- 24V system
- On-board computer monitors battery life so you always know when it's time to recharge
- Built-in 4 gallon solution tank approx. (gravity feed or spray option)