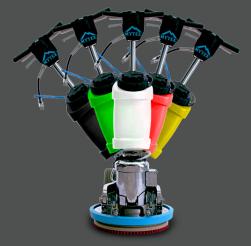

# Not a fan of **MYTEE BLUE?**

Mytee now has replacement shampoo tanks for ECO Orbital All Surface Floor Machines in red, green, yellow, black, and natural, semi-transluscent white!