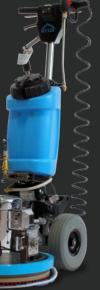

## **ECO Orbital All Surface Floor Machines**

#### **Specifications**

- 1.5 horsepower motor which overcomes surface tension, allowing for a quicker, more thorough clean.
- Includes high-quality spray gun and 35' coiled hose!
- Built-in 4 gallon shampoo tank
- 60 PSI solution pump
- · 10 inch non-marking foam-filled wheels for increased maneuverability over stairs, curbs, etc.
- · Dual front-mounted spray jets low drift

#### **Perfect For**

- · Encapsulation carpet cleaning
- Tile & grout cleaning
- · Sanding, scrubbing, and polishing concrete, stone, and vinyl flooring.

14" and 17" versions available!

ECO14-PRO

ECO17-PRO