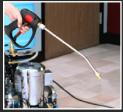

#### **Specifications**

- 1.5 horsepower motor which overcomes surface tension, allowing for a quicker, more thorough clean.
- Includes high-quality spray gun and 35' coiled hose!
- Built-in 4 gallon shampoo tank
- 60 PSI solution pump
- · 10 inch non-marking foam-filled wheels for increased maneuverability over stairs, curbs, etc.
- · Dual front-mounted spray jets low drift