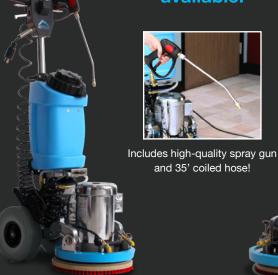

## **ECO Orbital All Surface Floor Machines**

#### **Specifications**

- 1.5 horsepower motor which overcomes surface tension, allowing for a quicker, more thorough clean.
- Includes high-quality spray gun and 35' coiled hose!
- Built-in 4 gallon shampoo tank
- 60 PSI solution pump
- · 10 inch non-marking foam-filled wheels for increased maneuverability over stairs, curbs, etc.
- · Dual front-mounted spray jets low drift

#### **Perfect For**

- · Encapsulation carpet cleaning
- Tile & grout cleaning
- · Sanding, scrubbing, and polishing concrete, stone, and vinyl flooring.

14" and 17" versions available!

ECO14-PRO

ECO17-PRO