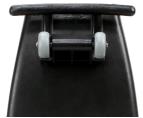

Easily load the Breeze<sup>™</sup> into a truck or van using the super convenient loading wheels!

Mytee's exclusive LX<sup>™</sup> vacuums generate truckmount power in a portable. You have to feel it it to believe it!

## **BZ-103LX Specs:**

- Dual exclusive Mytee<sup>®</sup> LX<sup>™</sup> vacuum motors **225-250** CFM, 180" water lift.
- 500 PSI piston pump.
- REAL HEAT™ heating system
- 10 gallon solution and recovery tanks. The special design of the recovery tank makes it **the strongest in the industry**!
- Features rear loading wheels allowing the Breeze<sup>™</sup> to be easily loaded into trucks and vans.
- Large, 10" rear wheels.
- 4" locking front casters.