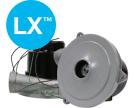

Easily load the Breeze<sup>™</sup> into a truck or van using the super convenient loading wheels!

Mytee's exclusive LX<sup>™</sup> vacuums generate truckmount power in a portable. You have to feel it it to believe it!

## **BZ-103LX Specs:**

- Dual exclusive Mytee<sup>®</sup> LX<sup>™</sup> vacuum motors **225-250** CFM, 180" water lift.
- 500 PSI piston pump.
- REAL HEAT™ heating system
- 10 gallon solution and recovery tanks. The special design of the recovery tank makes it **the strongest in the industry**!
- Features rear loading wheels allowing the Breeze<sup>™</sup> to be easily loaded into trucks and vans.
- Large, 10" rear wheels.
- 4" locking front casters.