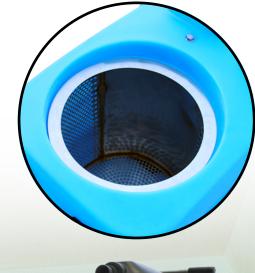

## Features:

- Built-in stainless steel debris filter.
- Dual Mytee Hybrid Ametek vacuums producing 182" of water lift.
- 66 GPM stainless steel auto pump-out.
- Dual 50' lighted power cords.
- Dual circuit indicator light & tone.
- 10" foam-filled wheels and 4" locking casters.