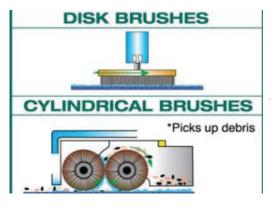

The E20 Cylindrical Scrubber reduces the need for pre-sweeping. Minimizing overall labor costs and improves productivity

Cylindrical scrubbing utilizes counter rotational brushes that mechanically lift debris while cleaning. Brushes turn in opposite direction of each other and facilitate pre sweeping for many applications. It is especially effective for all types of three dimensional flooring with it's unique ability to clean deeper in uneven surfaces.