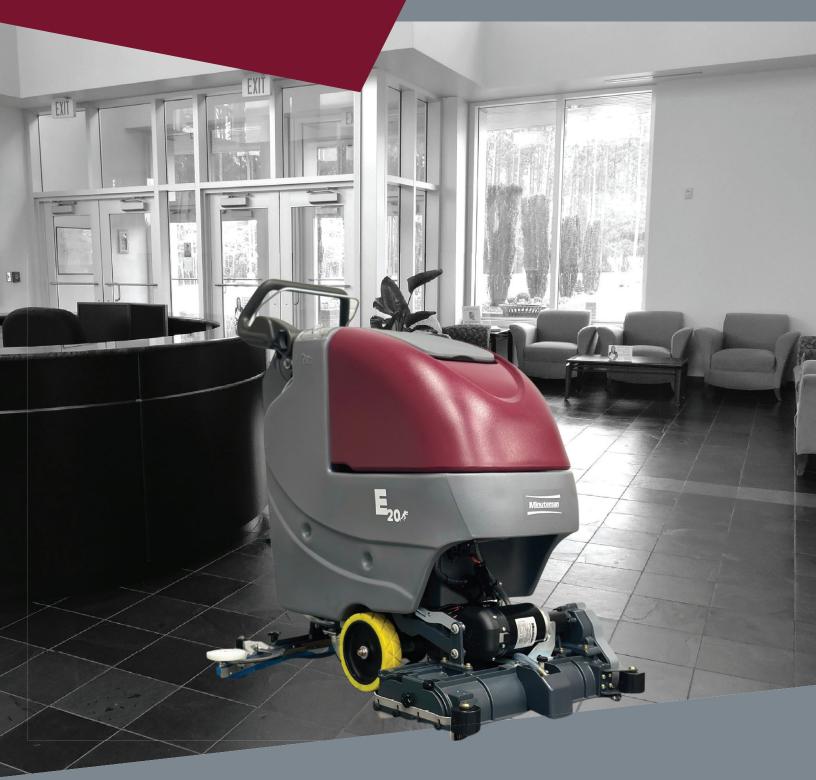

## E20 CYLINDRICAL Walk-Behind Commercial Scrubber

- Sweep And Scrub Simultaneously
- Watering System Leads To Reduced Dust In The Air While Sweeping
- Excellent For Cleaning Tile Floors With Grout Lines
- Floatin Manufacturer EPE Rrevided by www Sputheastern equipment.net

The E20 Cylindrical Scrubber reduces the need for pre-sweeping. Minimizing overall labor costs and improves productivity

Cylindrical scrubbing utilizes counter rotational brushes that mechanically lift debris while cleaning. Brushes turn in opposite direction of each other and facilitate pre sweeping for many applications. It is especially effective for all types of three dimensional flooring with it's unique ability to clean deeper in uneven surfaces.