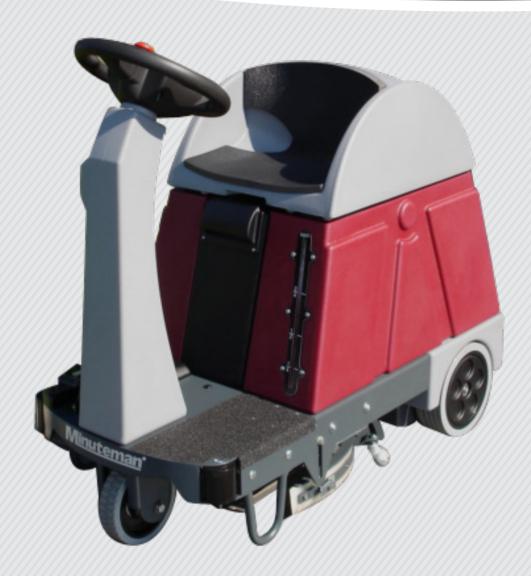

WHY STAND WHEN YOU CAN SIT

21" CLEANING PATH

TURNS 360 DEGREES ON ITS OWN AXIS FOR EXCEPTIONAL MANEUVERABILITY

## E RIDE 21 | PRODUCT FEATURES

The E Ride 21 is a compact riding scrubber with a 21" cleaning path. It is a cost effective solution to large scrubbing needs. The ergonomic design of the steering wheel features an integrated dash-board and controls. The dash-board features a one-touch button that simultaneously starts both the brush and vacuum. The TURBO button allows maximum flow rate and chemical solution for 30 seconds. The steering column is protected by a durable plastic casing and supports the universal steering wheel. This compact rider scrubber offers dual side entry and provides the operator a 180 degree view. The E Ride 21 is capable of turning 360 degrees on its own axis for exceptional maneuverability and the two caster wheels ensure proper squeegee alignment. The brush head utilizes Minuteman Injection Technology which allows perfect distribution of solution to the cleaning path which minimizes consumption.