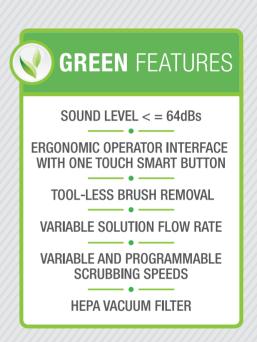

## E RIDE 21 | PRODUCT FEATURES

The E Ride 21 is a compact riding scrubber with a 21" cleaning path. It is a cost effective solution to large scrubbing needs. The ergonomic design of the steering wheel features an integrated dash-board and controls. The dash-board features a one-touch button that simultaneously starts both the brush and vacuum. The TURBO button allows maximum flow rate and chemical solution for 30 seconds. The steering column is protected by a durable plastic casing and supports the universal steering wheel. This compact rider scrubber offers dual side entry and provides the operator a 180 degree view. The E Ride 21 is capable of turning 360 degrees on its own axis for exceptional maneuverability and the two caster wheels ensure proper squeegee alignment. The brush head utilizes Minuteman Injection Technology which allows perfect distribution of solution to the cleaning path which minimizes consumption.