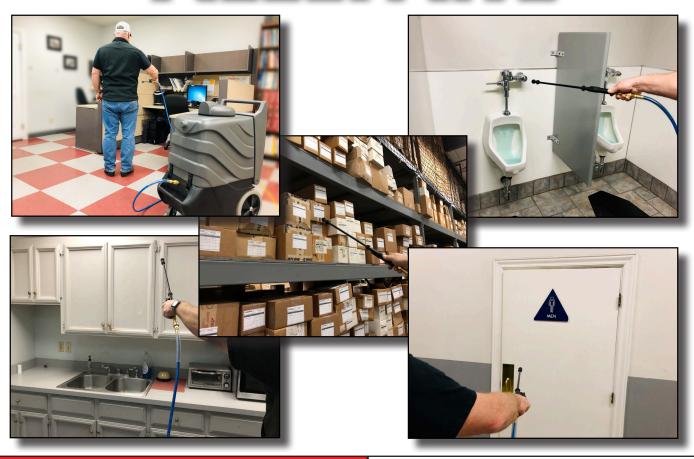

New & Reconditioned Equipment & Parts- www.southeasternequipment.net

KleenRite®s Multi Range SPRAYER has a holding capacity of 20 gallons. Featuring an adjustable pressure range of 40-200 psi giving the ability and versatility to use different jets. This enables the operator to apply products at

different rates on a varity of surfaces. The Multi

Range **SPRAYER** comes with 100' of solution hose allowing the operator to leave the unit in a central location and cover long distances.

Item #36322

## **Spray Jets Included:**

- 0033 Jet
- A precision jet allowing the operator to spray surfaces with a fine mist at a 50° spray pattern.\*
- 1503 Jet
  - A jet that allows more volume at a 15° pattern\*\*
- \* 40-80 psi with 0033 jet
  - Countertops
  - Bathroom Partitions
  - Office Partitions
  - Desks and Office chairs
- \*\* 100-200 psi with 1503 jet
  - Mats
  - Concrete Floors
  - Walkways
  - Ect..