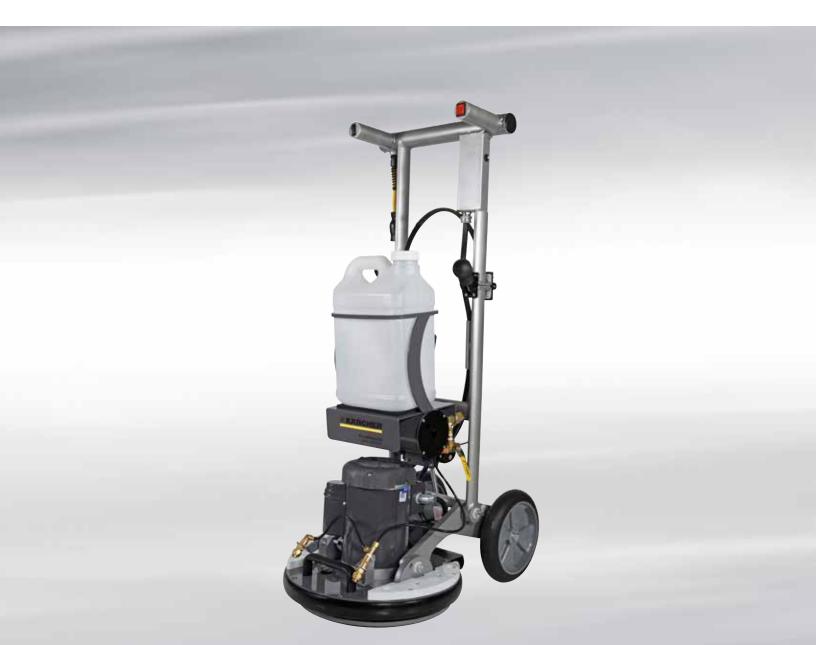

# **THE ULTIMATE FLOOR MACHINE.**

Engineered for rugged dependability.

**PROFESSIONAL** | BDS 43/DUO C

### <u>New & Reconditioned Equipment & Parts - www.southeasternequipment.net</u> Conquer all surfaces with the BDS 43/Duo C.

See the superior advantage of ORB Technology; these are the only all-surface cleaning, scrubbing, sanding, polishing, extraction, interim, and grinding machines in the industry. It tackles carpet, stone, tile & grout, wood, vinyl, concrete, epoxy, and other surfaces. The machine excels at chemical-free stripping, interim carpet encapsulation, tile & grout cleaning and more.

#### Superior Orbital Mechanics

- Orbital agitation requires less time, water, chemical, and heat
- Designed so that the pad has 100% contact with the floor

#### <sup>2</sup> Productivity

Low-vibration design makes prevents operator fatigue

#### Ease of Use

Ergonomic, vertical handle is adjustable for different operator heights and folds down for ease of transportation