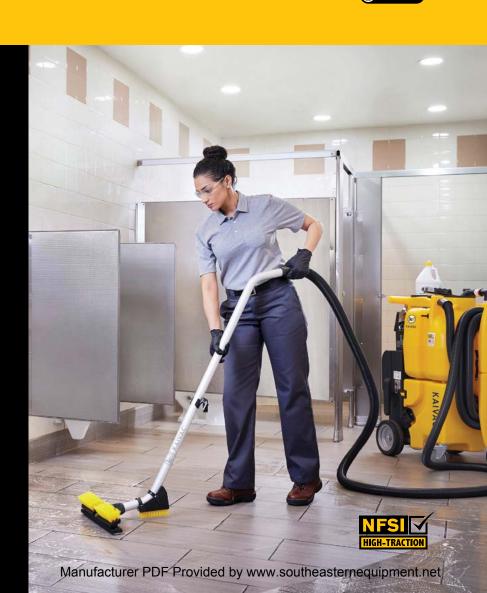

Just use the low-pressure fan spray, apply the cleaning solution to the fixtures and the floors and then rinse with clean water from the water tank, and... DONE. It's truly that simple. The powerful, onboard indoor pressure washer flushes out grout lines and tight places that mops can't reach. Finally, just vacuum the floor dry — completely removing water and contaminants from all surfaces, leaving the floor virtually dry and soil free.

#### **FEATURES + BENEFITS**

- + Clean virtually any surface throughout the building.
- + Removes more than 99.9% of targeted bacteria when used with plain tap water only.
- Clean in one-third the time of conventional cleaning methods reducing labor costs and restroom closure time.
- Up to 60x more efficient in removing bacteria from grout lines than mopping.
- + Improve equipment cost efficiencies with a multipurpose system vs. multiple single purpose tools.
- + All No-Touch models offer battery and corded versions.
- + Certified by the National Floor Safety Institute (NFSI) for providing high traction.

## VACUUM WAND WITH GROUT BRUSH

Sturdy, one-piece wand made of aircraft aluminum with highperformance Squeegee Blades for maximum extraction.