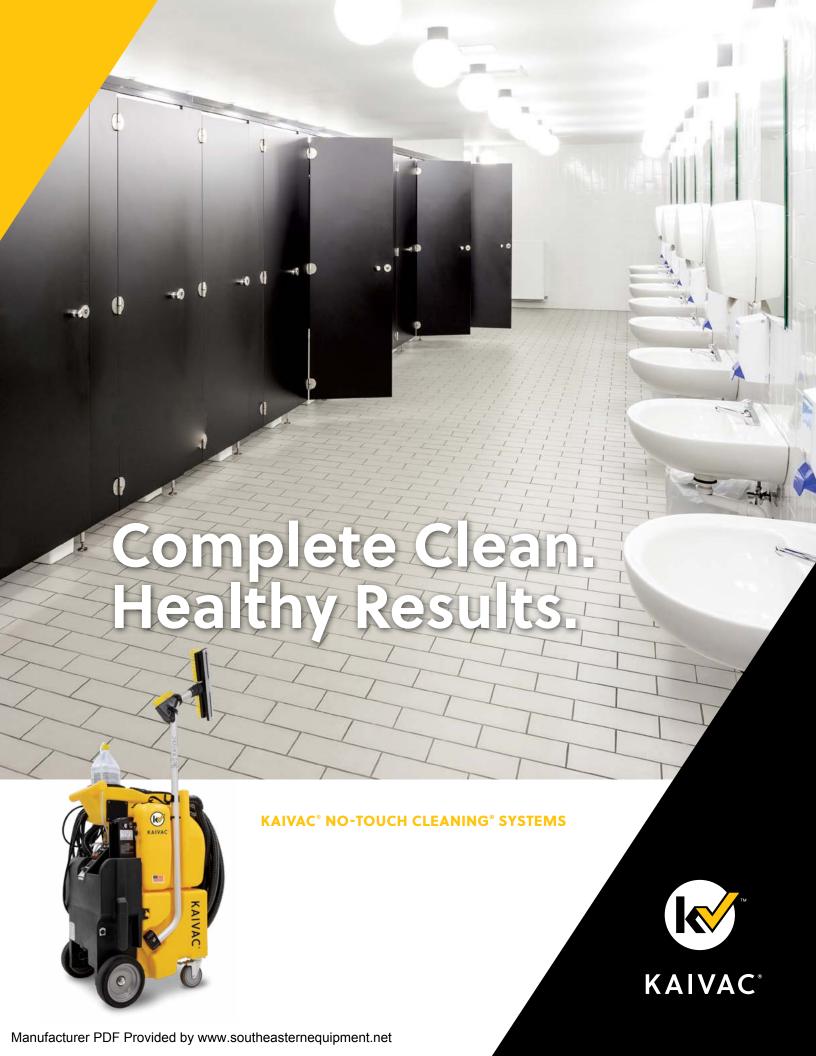

### FOR RESTROOMS AND BEYOND

Hygienically remove soil, germs, and other indoor pollutants that traditional cleaning tools like mops and wipes leave behind. Kaivac's multipurpose No-Touch Cleaning® systems are built to tackle just about any surface and space in any facility type, reducing the risk of disease-causing organisms throughout the building.

Just use the low-pressure fan spray, apply the cleaning solution to the fixtures and the floors and then rinse with clean water from the water tank, and... DONE. It's truly that simple. The powerful, onboard indoor pressure washer flushes out grout lines and tight places that mops can't reach. Finally, just vacuum the floor dry — completely removing water and contaminants from all surfaces, leaving the floor virtually dry and soil free.

Kind of a no-brainer, right?

SEE THE NO-TOUCH CLEANING SYSTEM IN ACTION