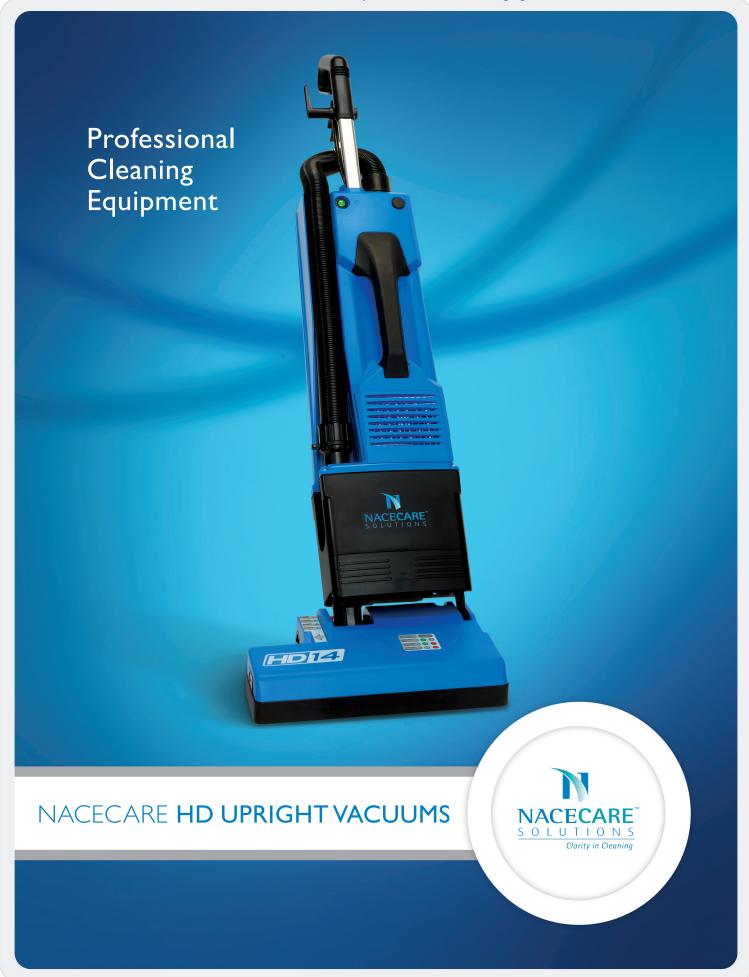

## NACECARE HD UPRIGHT VACUUMS

## **Technical Features**

- · 4-position brush height adjustment with indicator light
- Bag full indicator light
- Won't run without a bag installed
- Electronic brush shut off protects motor if the brush becomes jammed
- Upper body goes right to the floor to get under beds and furniture
- Quick change brush strip
- · Four-stage filtration standard
- · Optional HEPA filter is available on all units
- "V" belt for long life
- 4:1 stretch hose
- Easy bag installation
- Dual motor performance
- Optional accessories include a dusting brush and crevice and upholstery tools
- Carpet and Rug Institute Certified

HD/14" vacuum shown above.