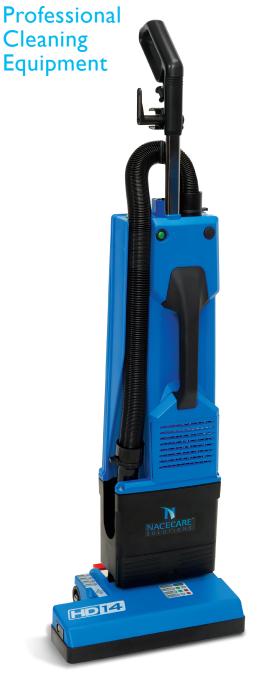

## NACECARE HD UPRIGHT VACUUMS

## **Technical Features**

- · 4-position brush height adjustment with indicator light
- Bag full indicator light
- Won't run without a bag installed
- Electronic brush shut off protects motor if the brush becomes jammed
- Upper body goes right to the floor to get under beds and furniture
- Quick change brush strip
- · Four-stage filtration standard
- · Optional HEPA filter is available on all units
- "V" belt for long life
- 4:1 stretch hose
- Easy bag installation
- Dual motor performance
- Optional accessories include a dusting brush and crevice and upholstery tools
- Carpet and Rug Institute Certified

HD/14" vacuum shown above.