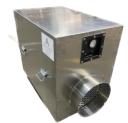

## SPECIFICATIONS FOR 1900 MAGNUM

## *"1900 MAGNUM"*

## MADE FROM AIRCRAFT ALUMINUM FOR SUPERIOR STRENGTH AND REDUCED WEIGHT

AIR CAPACITY: 1900 C.F.M. HIGH SPEED

1200 C.F.M. LOW SPEED

(1.8 RUNNING STATIC PRESSURE)

POWER: 115 VOLTS AT 9.4 RUNNING AMPS

MOTOR: EMERSON 1.0 H.P. TWO-SPEED THERMAL

**PROTECTED** 

BLOWER: 2000 A.M.C.A. RATED DIRECT DRIVE BLOWER

FILTERS: 1<sup>ST</sup> STAGE: 24 X 18 PRE FILTER

2<sup>ND</sup> STAGE: 24 X 18 RING PANEL 3<sup>RD</sup> STAGE; 24 X 18 HEPA FILTER

CASTERS: 2 SWIVEL, 2 RIGID

HANDLES: 4 PER UNIT

**DIMENSIONS:** 20" WIDTH

26" HEIGHT 33" LENGTH

INSTRUMENTATION: MINIHELIC PRESSURE GAUGE

PUSH BUTTON CIRCUIT BREAKER TWO SPEED ROCKER SWITCH

WEIGHT: 130 POUNDS