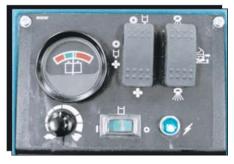

Extremely easy to use controls allow the operator to start cleaning with the touch of only one button.

The extractor head and vacuum shoe automatically lowers at the start of operation and raises when machine goes in reverse. It easily clears the threshold during transportation.