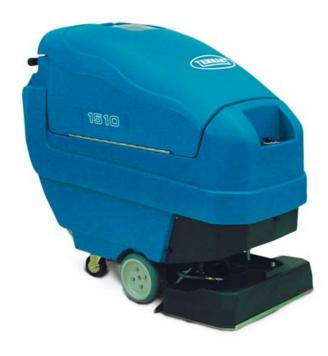

## 1510/1530

## **Battery & Cord-Electric Automatic Extractors**

he new 1510/1530 extractor is new, sleek and extremely easy to use. By pressing one button and twisting the handle grips, everything happens automatically. Just choose the cleaning mode, twist the handle grips and start cleaning. Both deep and surface cleaning modes are available, and remote tools can be attached to clean tight areas. The 1510, 24-volt battery model features the productivity of "cord free" operation and dual vacuum motor for great recovery. The 1530, cord-electric model, holds an impressive 30 gallons of solution to keep trips to the fill/dump site to a minimum. These machines are perfect for cleaning medium to large areas of carpet like hallways and meeting rooms. Both front and rear solution fill ports allow the machine to back or drive forward to the fill station. The recovery tank cover assures a great seal and is easily removable. The brush deck raises for easy transport and access to the brush. The 1510/1530 is constructed to high Tennant durability standards for years of worry-free operation.