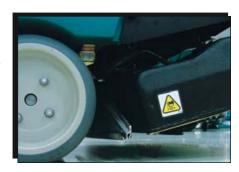

Extremely easy to use controls allow the operator to start cleaning with the touch of only one button.

The extractor head and vacuum shoe automatically lowers at the start of operation and raises when machine goes in reverse. It easily clears the threshold during transportation.