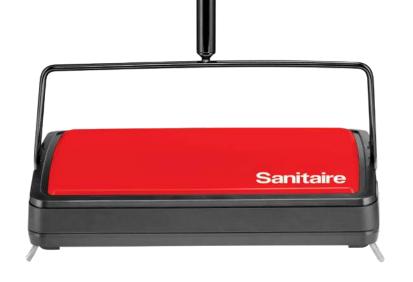

## **MANUAL SWEEPER**

MENU

SC200A

This sweeper is an ideal solution for cleaning low pile carpet and bare floors. Features a 8" dual-direction cleaning path, covering both forward and backward passes. Dual corner brushes ensure thorough edge cleaning.