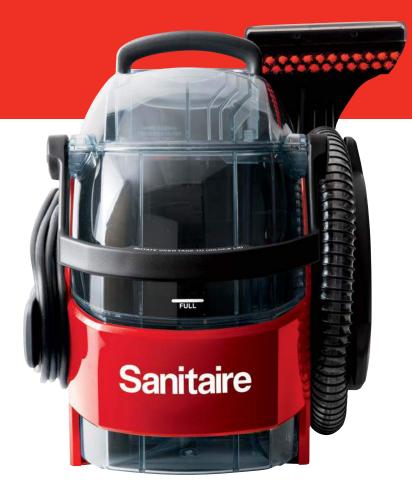

## RESTORE™ SPOT EXTRACTOR

SC6060A

The RESTORE™ spot cleaner carpet extractor is a commercial-grade cleaner ideal for spot-cleaning stairs, area rugs, upholstery and other hard-to-reach areas. Powerful suction and scrub brush work in tandem on deep dirt and stains. Large-capacity tank is removable for speed and convenience.

| SPECIFICATIONS                                  |                        |                    |                       |  |
|-------------------------------------------------|------------------------|--------------------|-----------------------|--|
| MFG#                                            | SC6060A                | CLEANING WIDTH     | 6"                    |  |
| MOTOR                                           | 5.7 amp                | CORD LENGTH        | 22'                   |  |
| CLEANING TOOLS                                  | Hand tool with 5' hose | BRUSH ROLL         | No                    |  |
| TANK CAPACITY                                   | 0.75 gallons           |                    |                       |  |
| PACKAGING                                       |                        |                    |                       |  |
| UPC                                             | 0 11120 25099 2        | PACKAGE WEIGHT     | 17.25 lbs.            |  |
| PRODUCT WEIGHT                                  | 12.8 lbs.              | PACKAGE DIMENSIONS | 26.5" x 17.8" x 12.3" |  |
| WARRANTY                                        | 1 Year - Parts & Labor |                    |                       |  |
| FORMULA (Sold Separately):                      |                        |                    |                       |  |
| Ultimate Carpet Cleaner with Oxy 64 oz. (SC25A) |                        |                    |                       |  |