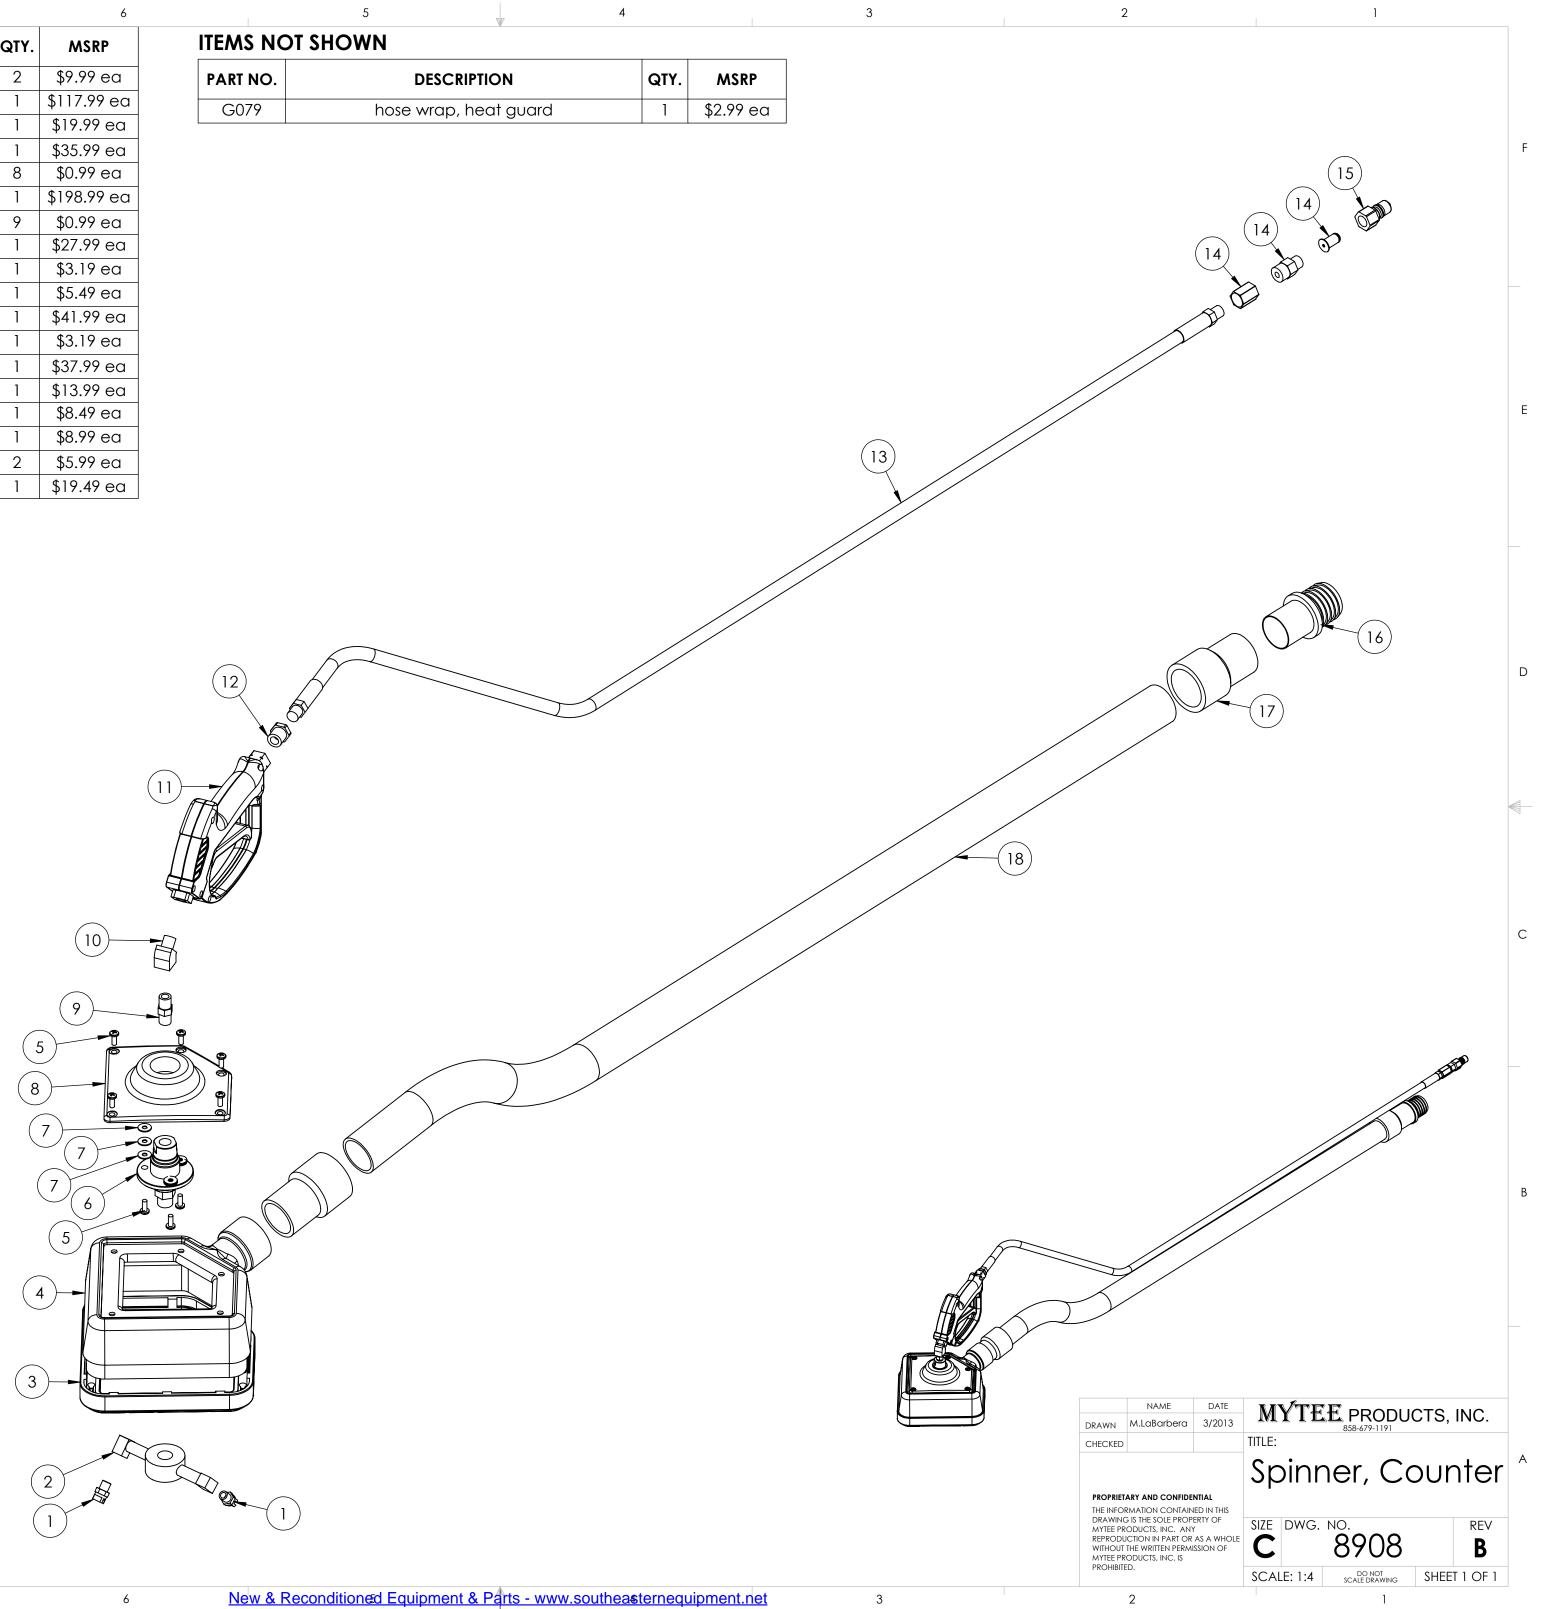

|   |             | 8        | 7                                         |      | 6           |
|---|-------------|----------|-------------------------------------------|------|-------------|
|   | ITEM<br>NO. | PART NO. | DESCRIPTION                               | QTY. | MSRP        |
| F | 1           | H505A    | jet, s/s, 1/8", 1502                      | 2    | \$9.99 ea   |
|   | 2           | H425     | spray bar, 4"                             | 1    | \$117.99 ea |
|   | 3           | P593     | glide, nylon, corner spinner              | 1    | \$19.99 ea  |
|   | 4           | P701     | manifold, counter tool                    | 1    | \$35.99 ea  |
|   | 5           | H230     | screw, 10-32 x 1/2" phil pan head, s/s    | 8    | \$0.99 ea   |
|   | 6           | H926     | swivel, spinner                           | 1    | \$198.99 ea |
|   | 7           | H289     | washer #10 flat, s/s                      | 9    | \$0.99 ea   |
|   | 8           | H482     | casting, counter spinner                  | 1    | \$27.99 ea  |
|   | 9           | B107     | nipple, brass, 1/4"m, hex                 | 1    | \$3.19 ea   |
|   | 10          | B130     | 45 deg, street elbow, brass, 1/4" male    | 1    | \$5.49 ea   |
| E | 11          | H540     | gun, high pressure                        | 1    | \$41.99 ea  |
|   | 12          | B105     | bushing, brass, 3/8"mpt x 1/4"            | 1    | \$3.19 ea   |
|   | 13          | AH195    | sol hose, 57" x 1/4", (OAL), m            | 1    | \$37.99 ea  |
|   | 14          | B247     | filter, in-line, 100 mesh, 1/4" MPT x FPT | 1    | \$13.99 ea  |
|   | 15          | B101     | qd, brass, 1/4" m                         | 1    | \$8.49 ea   |
|   | 16          | H655     | coupler, 1-1/2" barb to barb fitting      | 1    | \$8.99 ea   |
|   | 17          | H300     | cuff, hose, 1-1/2 x 1-1/2, wire           | 2    | \$5.99 ea   |
|   | 18          | H504     | vac hose, 4' x 1-1/2", 1sw cu             | 1    | \$19.49 ea  |

D

С

А

8

7

| PART NO. | DESCRIPTION           |  |
|----------|-----------------------|--|
| G079     | hose wrap, heat guard |  |