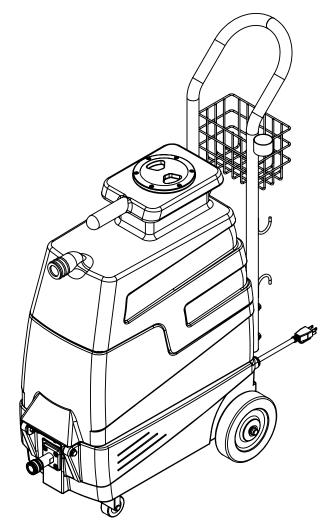

|             |             | 8        | 7                                                 |                                                                                                                                                                                                                                     | 6           |
|-------------|-------------|----------|---------------------------------------------------|-------------------------------------------------------------------------------------------------------------------------------------------------------------------------------------------------------------------------------------|-------------|
|             | ITEM<br>NO. | PART NO. | DESCRIPTION                                       | QTY.                                                                                                                                                                                                                                | MSRP        |
|             | 1           | B102     | qd, brass, 1/4" f                                 | 1                                                                                                                                                                                                                                   | \$17.99 ea  |
|             | 2           | H256     | screw, 10-32 x 3/4" phil pan head, zinc           | QTY.   1   6   1   2   17   10   2   12   2   2   2   2   2   1   1   1   1   1   1   1   1   1   1   1   1   1   1   1   1   1   1   1   1   1   1   1   1   1   1   1   1   1   1   1   1   1   1   1   1   1   1   1   1   1   1 | \$0.99 ea   |
| F -         | 3           | H484     | plate, mounting, QD                               | 1                                                                                                                                                                                                                                   | \$4.99 ea   |
|             | 4           | B107     | nipple, brass, 1/4"m, hex                         | 2                                                                                                                                                                                                                                   | \$3.19 ea   |
|             | 5           | H273     | nut, kep, #10-32 zinc                             | 17                                                                                                                                                                                                                                  | \$0.99 ea   |
|             | 6           | H230     | screw, 10-32 x 1/2" phil pan head, s/s            | 10                                                                                                                                                                                                                                  | \$0.99 ea   |
|             | 7           | H681     | caster, 2", black hub, gray tread                 | 2                                                                                                                                                                                                                                   | \$8.99 ea   |
|             | 8           | H343     | screw, 10 x 5/8" hex head, zinc                   | 12                                                                                                                                                                                                                                  | \$0.99 ea   |
| _           | 9           | H296     | guard, cooling fan, wire                          | 2                                                                                                                                                                                                                                   | \$2.99 ea   |
|             | 10          | H219     | cap, axle, 1/2"                                   | 2                                                                                                                                                                                                                                   | \$0.99 ea   |
|             | 11          | H279     | wheel, 6"                                         | 2                                                                                                                                                                                                                                   | \$25.99 ea  |
| F           | 12          | H254     | washer, axle, cut 1/2" id                         | 4                                                                                                                                                                                                                                   | \$0.99 ea   |
|             | 13          | H228     | axle, 13.25" x .50" dia                           | 1                                                                                                                                                                                                                                   | \$9.99 ea   |
|             | 14          | H221     | nut, lock, 1/2" steel                             | 1                                                                                                                                                                                                                                   | \$1.99 ea   |
| F<br>F<br>B | 15          | H220     | fitting, strain relief, cord                      | 1                                                                                                                                                                                                                                   | \$3.19 ea   |
|             | 16          | E532     | power cord, end, 25', 14/3                        | 1                                                                                                                                                                                                                                   | \$44.99 ea  |
|             | 17          | H389     | screw, 10-32 x 1/2" SHCS, alloy                   | 1                                                                                                                                                                                                                                   | \$0.99 ea   |
|             | 18          | H612     | Washer, #8, flat regular                          | 1                                                                                                                                                                                                                                   | \$0.99 ea   |
|             | 19          | E515     | switch, rocker, 2 position                        | 3                                                                                                                                                                                                                                   | \$13.99 ea  |
|             | 20          | H636     | plate, switch,8070, hp60, 7300                    | 1                                                                                                                                                                                                                                   | \$6.99 ea   |
|             | 21          | H770     | bolt, 1/4-20 x 1/2" serrated hex flange, zinc     | 1                                                                                                                                                                                                                                   | \$0.99 ea   |
| D           | 22          | H904     | bracket, L, MLII/tracker                          | 1                                                                                                                                                                                                                                   | \$21.99 ea  |
|             | 23          | H210     | washer, 1/4" flat, s/s                            | 16                                                                                                                                                                                                                                  | \$0.99 ea   |
|             | 24          | P788     | base, mytee lite II                               | 1                                                                                                                                                                                                                                   | \$76.99 ea  |
|             | 25          | B105     | bushing, brass, 3/8"mpt x 1/4"                    | 2                                                                                                                                                                                                                                   | \$3.19 ea   |
|             | 26          | B152     | elbow, brass, 90 deg, 1/4" barb x 1/4" mpt        | 1                                                                                                                                                                                                                                   | \$5.49 ea   |
|             | 27          | H347     | clamp, hose, 5/16-29/32                           | 3                                                                                                                                                                                                                                   | \$1.99 ea   |
|             | 28          | PH634-14 | sol hose, 1/4" kuri 150psi                        | 1                                                                                                                                                                                                                                   | \$6.49/Ft   |
|             | 29          | B110     | adapter, brass, 1/4" sw barb x 1/4" fpt, w/gasket |                                                                                                                                                                                                                                     | \$3.99 ea   |
|             | 30          | H222     | screw, 10-32 x 1-1/4" phil pan head, s/s          | 3                                                                                                                                                                                                                                   | \$0.99 ea   |
| С           | 31          | C305     | pump, 120 psi, 115V                               | 1                                                                                                                                                                                                                                   | \$151.99 ea |
|             | 32          | B136     | elbow, brass, 90 deg, 1/4" mpt x 1/4" mpt         | 2                                                                                                                                                                                                                                   | \$4.99 ea   |
|             | 33          | AH103    | hose, 3/8" x 10", (OAL), f x fsw, surge, 1600psi  | 1                                                                                                                                                                                                                                   | \$30.49 ea  |
|             | 34          | B130     | 45 deg, street elbow, brass, 1/4" male NPTF       | 1                                                                                                                                                                                                                                   | \$5.49 ea   |
|             | 35          | AH157    | hose, 3/8" x 9" (OAL), f x fsw                    |                                                                                                                                                                                                                                     | \$25.99 ea  |
|             | 36          | B207     | elbow, brass, 90 deg, 1/4" fpt x 1/4" fpt         | 2                                                                                                                                                                                                                                   | \$5.99 ea   |
|             | 37          | B108     | valve, brass, 1/4" check                          | 1                                                                                                                                                                                                                                   | \$13.99 ea  |
|             | 38          | E519     | heating rod, 1000W, 115V                          | 1                                                                                                                                                                                                                                   | \$51.99 ea  |
|             | 39          | E573     | Thermostat, 200°, Auto, 1/4"                      | ]                                                                                                                                                                                                                                   | \$16.49 ea  |
| B           | 40          | H274     | screw, 6 x 3/16, phil pan head, self-tapping      | 1                                                                                                                                                                                                                                   | \$0.99 ea   |
|             | 41          | H275     | phil-pan screw zinc, 6-32 x 3/16"                 | 8                                                                                                                                                                                                                                   | \$0.99 ea   |
|             | 42          | E574     | Thermostat, 310°F ± 10°F, Manual, 1/4"            | ]                                                                                                                                                                                                                                   | \$17.99 ea  |
|             | 43          | H903A    | heater, aluminum cast, single                     |                                                                                                                                                                                                                                     | \$78.99 ea  |
|             | 44          | H213     | washer, 1/4" lock, s/s                            |                                                                                                                                                                                                                                     | \$0.99 ea   |
|             | 45          | H201     | bolt, 1/4-20 x 1/2" hex head, zinc                | 2                                                                                                                                                                                                                                   | \$0.99 ea   |
| -           | 46          | H379     | bracket, front, small                             |                                                                                                                                                                                                                                     | \$3.99 ea   |
|             | 47          | H216     | nut, lock, 1/4-20, nylon insert, s/s              |                                                                                                                                                                                                                                     | \$0.99 ea   |
|             | 48          | H203     | bolt, 1/4-20 x 1-1/4" hex head, s/s               | 2                                                                                                                                                                                                                                   | \$0.99 ea   |
| Δ           | 49          | P787     | sol tank, mytee lite II                           | 1                                                                                                                                                                                                                                   | \$78.99 ea  |
|             | 50          | G021     | screen, mesh filter, 2-3/8" dia                   | 1                                                                                                                                                                                                                                   | \$4.99 ea   |
|             | 51          | G075     | gasket, vacuum, ml II                             | 1                                                                                                                                                                                                                                   | \$7.99 ea   |
|             | 52          | G074     | bumper, 11/32" x 5/32" head                       | 1                                                                                                                                                                                                                                   | \$0.99 ea   |
|             | 53          | H644     | adapter, pvc, 3/4"                                | Ι                                                                                                                                                                                                                                   | \$0.99 ea   |

7

6

8

|             | 5        | ₩ 4                                          | 3    |             |
|-------------|----------|----------------------------------------------|------|-------------|
| ITEM<br>NO. | PART NO. | DESCRIPTION                                  | QTY. | MSRP        |
| 54          | PH610-12 | pipe, pvc, 3/4"                              | 1    | \$0.99/Ft   |
| 55          | H645     | pvc, 90, 3/4"                                | 1    | \$0.99 ea   |
| 56          | H664     | mesh screen, vac stack                       | 1    | \$6.49 ea   |
| 57          | H688     | handle, w/basket w/tube ring                 | 1    | \$61.99 ea  |
| 58          | H423     | plug, 7/8", black, heyco                     | 2    | \$0.99 ea   |
| 59          | H316     | bolt, 1/4-20 x 1-1/2" hex head, s/s          | 4    | \$0.99 ea   |
| 60          | P789     | vac tank, mytee lite II                      | 1    | \$68.99 ea  |
| 61          | G058     | vac tank deflector                           | 1    | \$8.99 ea   |
| 62          | G030     | lid, vac tank, 3.5", clear                   | 1    | \$13.99 ea  |
| 63          | H304     | screw, #8 x 5/8 phil oval, s/s               | 6    | \$0.99 ea   |
| 64          | H906     | latch, front, ML II lock (Need H906A)        | 1    | \$18.99 ea  |
| 65          | H217     | clamp, hose, 2-1/4 dia                       | 1    | \$1.49 ea   |
| 66          | H503     | vac support, 3-stage, 3.25", no threads      | 1    | \$3.99 ea   |
| 67          | G004-A   | gasket, vac motor - Mytee Lite               | 2    | \$6.99 ea   |
| 68          | C302LA   | vac motor, 3 stage, low amp                  | 1    | \$139.99 ea |
| 69          | H096     | bolt, hex, 1/4-20 x 4", zinc Finish          | 1    | \$0.99 ea   |
| 70          | G059     | exhaust boot, plastisol                      | 1    | \$4.99 ea   |
| 71          | B119     | filter, strainer, 1/4"                       | 1    | \$3.99 ea   |
| 72          | H212     | flat washer, 9/16"ID x 1 1/16"OD, AN960-C916 | 2    | \$0.99 ea   |
| 73          | B103     | elbow, brass, 90 deg, 1/4"mpt x 1/4" fpt     | 1    | \$4.49 ea   |

## ITEMS NOT SHOWN

| PART NO.      | DESCRIPTION                                  | QTY. | MSRP       |
|---------------|----------------------------------------------|------|------------|
| B101          | quick disconnect, male, 1/4" male x 1/4" fpt | 2    | \$8.49 ea  |
| B102          | quick disconnect, 1/4" female x 1/4" fpt     | 1    | \$17.49 ea |
| A942          | sol hose, 1/4" x 16' 1", 3000 max psi        | 1    | \$71.99 ea |
| G147          | strap, velcro, w/buckle                      | 6    | \$3.99 ea  |
| A935          | sol hose, pigtail, 1/8 x 7 1/2               | 1    | \$14.99 ea |
| H701          | hose, vac, 15' x 1-1/4" w/ 1 1/2 black cuffs | 1    | \$43.99 ea |
| H282          | tool, upholstery w/valve                     | 1    | \$98.99 ea |
| ADM-CUFF-LYNX | instruction giude, Cuff-Lynx                 | 1    |            |
| AD127         | stop sign, register your product             | 1    |            |
| ADM-8070      | manaul, Mytee-Lite                           | 1    |            |