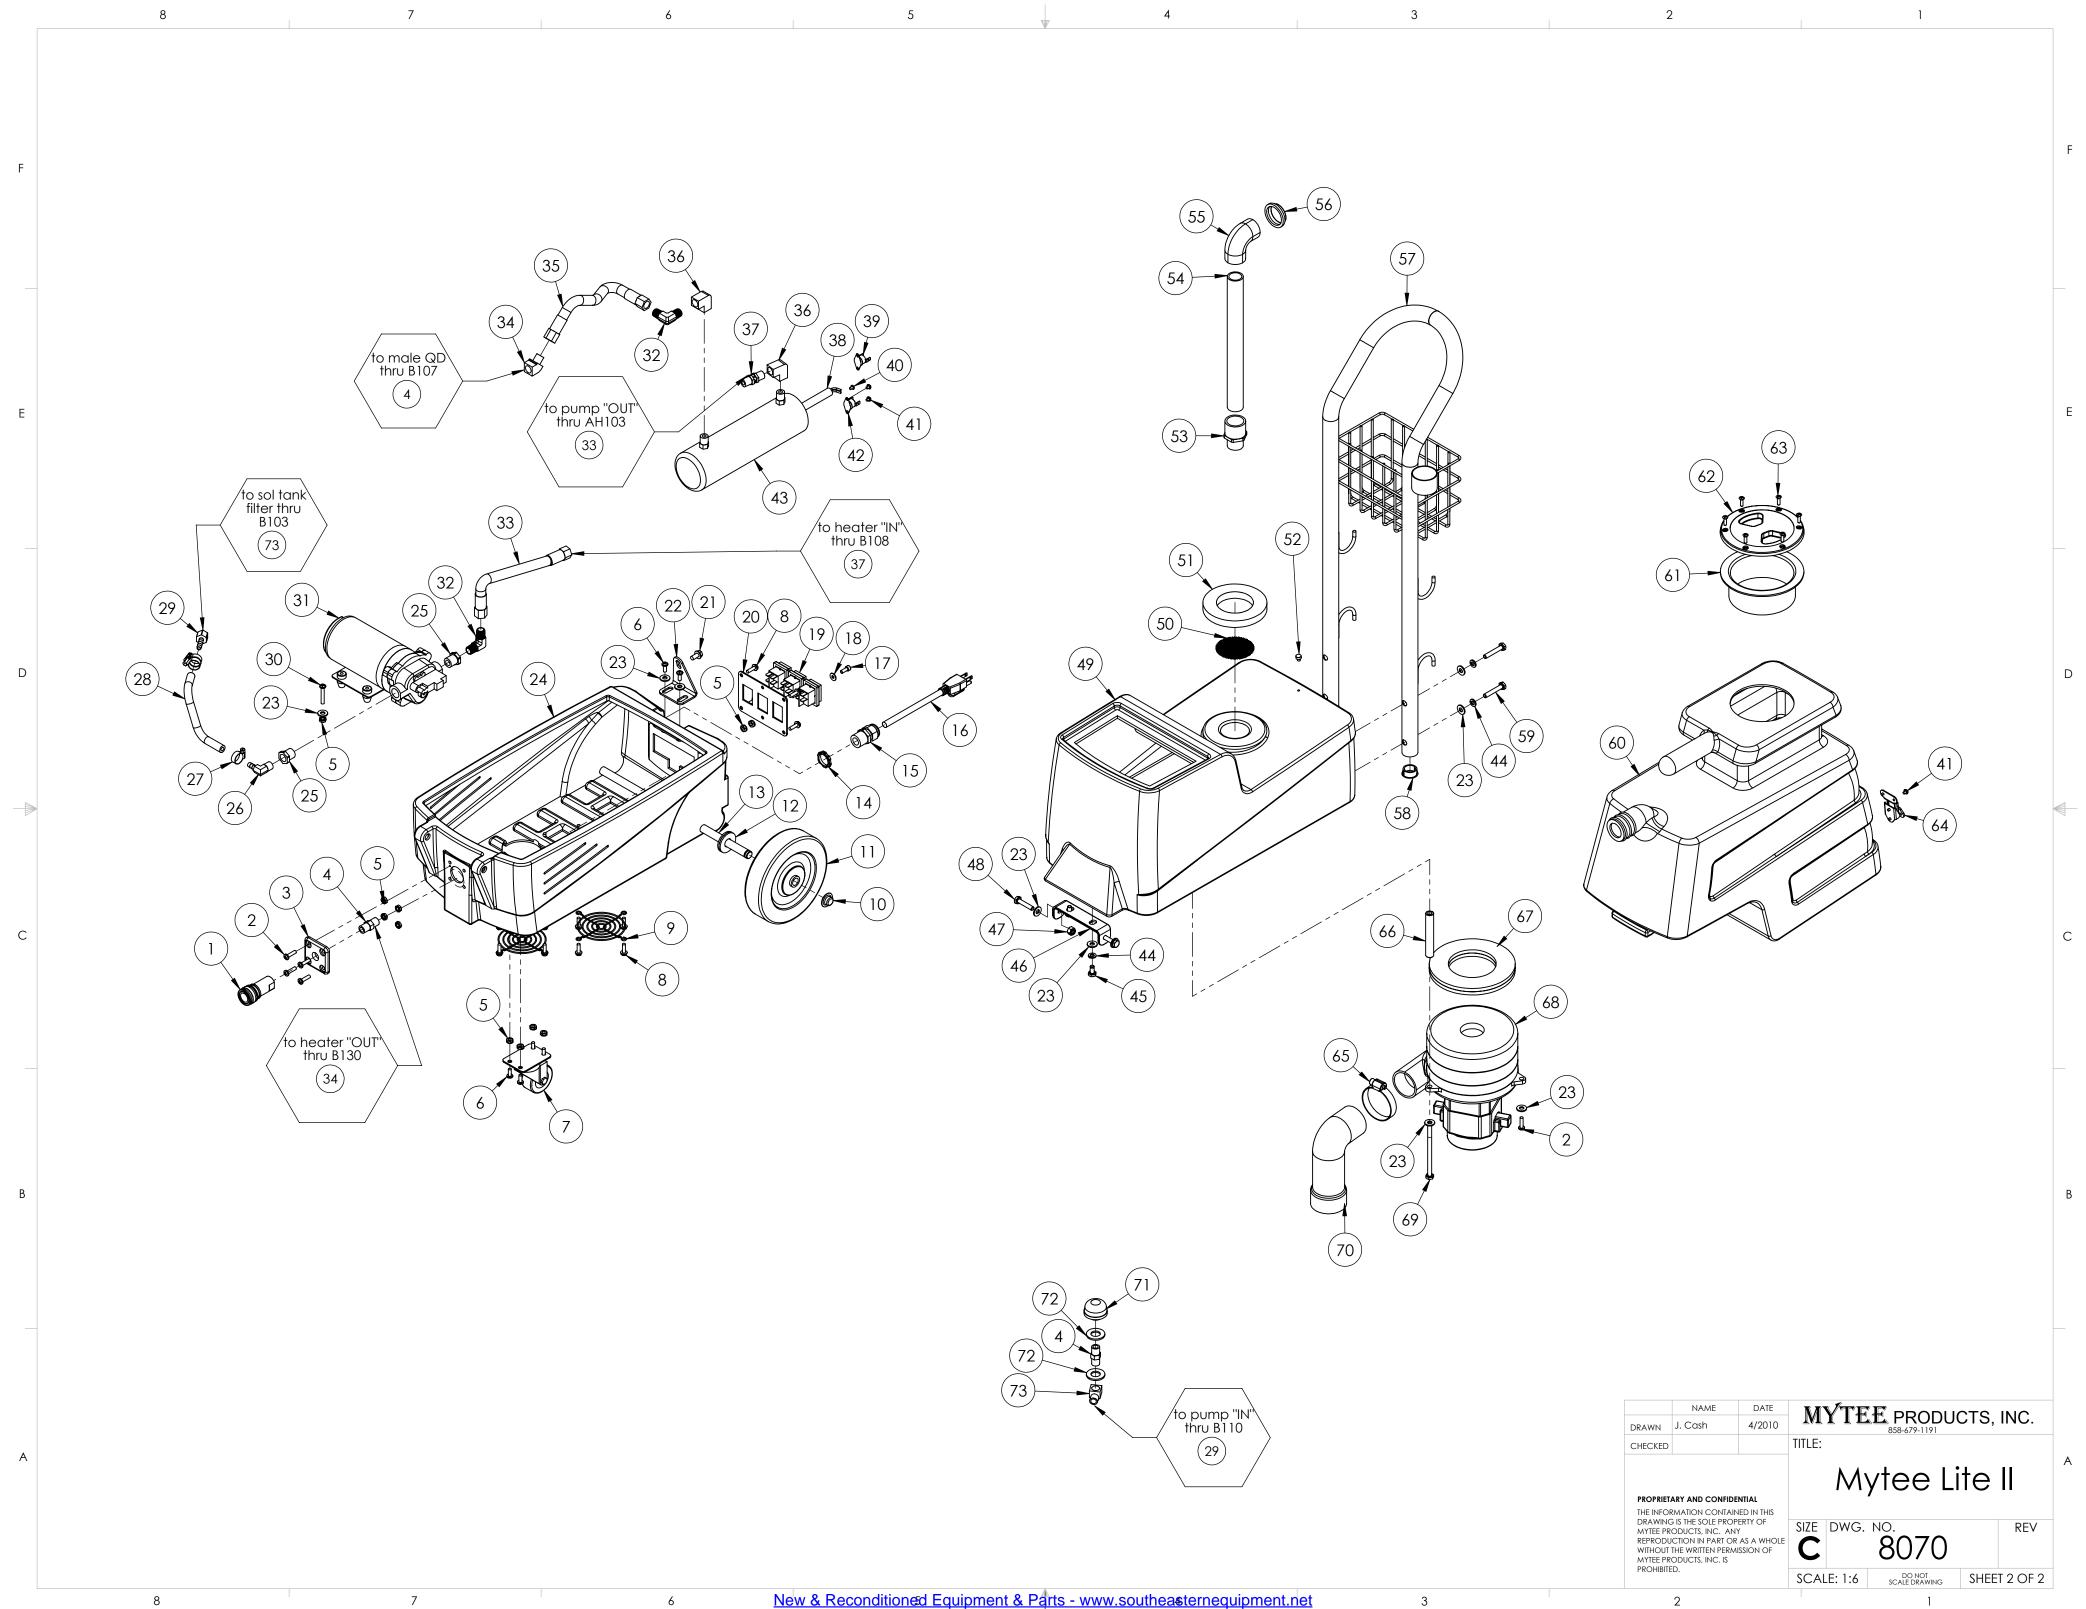

|             |             | 8        | 7                                                 |                                                                                                                                                                                                                                     | 6           |
|-------------|-------------|----------|---------------------------------------------------|-------------------------------------------------------------------------------------------------------------------------------------------------------------------------------------------------------------------------------------|-------------|
|             | ITEM<br>NO. | PART NO. | DESCRIPTION                                       | QTY.                                                                                                                                                                                                                                | MSRP        |
|             | 1           | B102     | qd, brass, 1/4" f                                 | 1                                                                                                                                                                                                                                   | \$17.99 ea  |
|             | 2           | H256     | screw, 10-32 x 3/4" phil pan head, zinc           | QTY.   1   6   1   2   17   10   2   12   2   2   2   2   2   1   1   1   1   1   1   1   1   1   1   1   1   1   1   1   1   1   1   1   1   1   1   1   1   1   1   1   1   1   1   1   1   1   1   1   1   1   1   1   1   1   1 | \$0.99 ea   |
| F -         | 3           | H484     | plate, mounting, QD                               | 1                                                                                                                                                                                                                                   | \$4.99 ea   |
|             | 4           | B107     | nipple, brass, 1/4"m, hex                         | 2                                                                                                                                                                                                                                   | \$3.19 ea   |
|             | 5           | H273     | nut, kep, #10-32 zinc                             | 17                                                                                                                                                                                                                                  | \$0.99 ea   |
|             | 6           | H230     | screw, 10-32 x 1/2" phil pan head, s/s            | 10                                                                                                                                                                                                                                  | \$0.99 ea   |
|             | 7           | H681     | caster, 2", black hub, gray tread                 | 2                                                                                                                                                                                                                                   | \$8.99 ea   |
|             | 8           | H343     | screw, 10 x 5/8" hex head, zinc                   | 12                                                                                                                                                                                                                                  | \$0.99 ea   |
| _           | 9           | H296     | guard, cooling fan, wire                          | 2                                                                                                                                                                                                                                   | \$2.99 ea   |
|             | 10          | H219     | cap, axle, 1/2"                                   | 2                                                                                                                                                                                                                                   | \$0.99 ea   |
|             | 11          | H279     | wheel, 6"                                         | 2                                                                                                                                                                                                                                   | \$25.99 ea  |
| F           | 12          | H254     | washer, axle, cut 1/2" id                         | 4                                                                                                                                                                                                                                   | \$0.99 ea   |
|             | 13          | H228     | axle, 13.25" x .50" dia                           | 1                                                                                                                                                                                                                                   | \$9.99 ea   |
|             | 14          | H221     | nut, lock, 1/2" steel                             | 1                                                                                                                                                                                                                                   | \$1.99 ea   |
| F<br>F<br>B | 15          | H220     | fitting, strain relief, cord                      | 1                                                                                                                                                                                                                                   | \$3.19 ea   |
|             | 16          | E532     | power cord, end, 25', 14/3                        | 1                                                                                                                                                                                                                                   | \$44.99 ea  |
|             | 17          | H389     | screw, 10-32 x 1/2" SHCS, alloy                   | 1                                                                                                                                                                                                                                   | \$0.99 ea   |
|             | 18          | H612     | Washer, #8, flat regular                          | 1                                                                                                                                                                                                                                   | \$0.99 ea   |
|             | 19          | E515     | switch, rocker, 2 position                        | 3                                                                                                                                                                                                                                   | \$13.99 ea  |
|             | 20          | H636     | plate, switch,8070, hp60, 7300                    | 1                                                                                                                                                                                                                                   | \$6.99 ea   |
|             | 21          | H770     | bolt, 1/4-20 x 1/2" serrated hex flange, zinc     | 1                                                                                                                                                                                                                                   | \$0.99 ea   |
| D           | 22          | H904     | bracket, L, MLII/tracker                          | 1                                                                                                                                                                                                                                   | \$21.99 ea  |
|             | 23          | H210     | washer, 1/4" flat, s/s                            | 16                                                                                                                                                                                                                                  | \$0.99 ea   |
|             | 24          | P788     | base, mytee lite II                               | 1                                                                                                                                                                                                                                   | \$76.99 ea  |
|             | 25          | B105     | bushing, brass, 3/8"mpt x 1/4"                    | 2                                                                                                                                                                                                                                   | \$3.19 ea   |
|             | 26          | B152     | elbow, brass, 90 deg, 1/4" barb x 1/4" mpt        | 1                                                                                                                                                                                                                                   | \$5.49 ea   |
|             | 27          | H347     | clamp, hose, 5/16-29/32                           | 3                                                                                                                                                                                                                                   | \$1.99 ea   |
|             | 28          | PH634-14 | sol hose, 1/4" kuri 150psi                        | 1                                                                                                                                                                                                                                   | \$6.49/Ft   |
|             | 29          | B110     | adapter, brass, 1/4" sw barb x 1/4" fpt, w/gasket |                                                                                                                                                                                                                                     | \$3.99 ea   |
|             | 30          | H222     | screw, 10-32 x 1-1/4" phil pan head, s/s          | 3                                                                                                                                                                                                                                   | \$0.99 ea   |
| С           | 31          | C305     | pump, 120 psi, 115V                               | 1                                                                                                                                                                                                                                   | \$151.99 ea |
|             | 32          | B136     | elbow, brass, 90 deg, 1/4" mpt x 1/4" mpt         | 2                                                                                                                                                                                                                                   | \$4.99 ea   |
|             | 33          | AH103    | hose, 3/8" x 10", (OAL), f x fsw, surge, 1600psi  | 1                                                                                                                                                                                                                                   | \$30.49 ea  |
|             | 34          | B130     | 45 deg, street elbow, brass, 1/4" male NPTF       | 1                                                                                                                                                                                                                                   | \$5.49 ea   |
|             | 35          | AH157    | hose, 3/8" x 9" (OAL), f x fsw                    |                                                                                                                                                                                                                                     | \$25.99 ea  |
|             | 36          | B207     | elbow, brass, 90 deg, 1/4" fpt x 1/4" fpt         | 2                                                                                                                                                                                                                                   | \$5.99 ea   |
|             | 37          | B108     | valve, brass, 1/4" check                          | 1                                                                                                                                                                                                                                   | \$13.99 ea  |
|             | 38          | E519     | heating rod, 1000W, 115V                          | 1                                                                                                                                                                                                                                   | \$51.99 ea  |
|             | 39          | E573     | Thermostat, 200°, Auto, 1/4"                      | ]                                                                                                                                                                                                                                   | \$16.49 ea  |
| B           | 40          | H274     | screw, 6 x 3/16, phil pan head, self-tapping      | 1                                                                                                                                                                                                                                   | \$0.99 ea   |
|             | 41          | H275     | phil-pan screw zinc, 6-32 x 3/16"                 | 8                                                                                                                                                                                                                                   | \$0.99 ea   |
|             | 42          | E574     | Thermostat, 310°F ± 10°F, Manual, 1/4"            | ]                                                                                                                                                                                                                                   | \$17.99 ea  |
|             | 43          | H903A    | heater, aluminum cast, single                     |                                                                                                                                                                                                                                     | \$78.99 ea  |
|             | 44          | H213     | washer, 1/4" lock, s/s                            |                                                                                                                                                                                                                                     | \$0.99 ea   |
|             | 45          | H201     | bolt, 1/4-20 x 1/2" hex head, zinc                | 2                                                                                                                                                                                                                                   | \$0.99 ea   |
| -           | 46          | H379     | bracket, front, small                             |                                                                                                                                                                                                                                     | \$3.99 ea   |
|             | 47          | H216     | nut, lock, 1/4-20, nylon insert, s/s              |                                                                                                                                                                                                                                     | \$0.99 ea   |
|             | 48          | H203     | bolt, 1/4-20 x 1-1/4" hex head, s/s               | 2                                                                                                                                                                                                                                   | \$0.99 ea   |
| Δ           | 49          | P787     | sol tank, mytee lite II                           | 1                                                                                                                                                                                                                                   | \$78.99 ea  |
|             | 50          | G021     | screen, mesh filter, 2-3/8" dia                   | 1                                                                                                                                                                                                                                   | \$4.99 ea   |
|             | 51          | G075     | gasket, vacuum, ml II                             | 1                                                                                                                                                                                                                                   | \$7.99 ea   |
|             | 52          | G074     | bumper, 11/32" x 5/32" head                       | 1                                                                                                                                                                                                                                   | \$0.99 ea   |
|             | 53          | H644     | adapter, pvc, 3/4"                                | Ι                                                                                                                                                                                                                                   | \$0.99 ea   |

7

6

8

|             | 5        | ₩ 4                                          | 3    |             |
|-------------|----------|----------------------------------------------|------|-------------|
| ITEM<br>NO. | PART NO. | DESCRIPTION                                  | QTY. | MSRP        |
| 54          | PH610-12 | pipe, pvc, 3/4"                              | 1    | \$0.99/Ft   |
| 55          | H645     | pvc, 90, 3/4"                                | 1    | \$0.99 ea   |
| 56          | H664     | mesh screen, vac stack                       | 1    | \$6.49 ea   |
| 57          | H688     | handle, w/basket w/tube ring                 | 1    | \$61.99 ea  |
| 58          | H423     | plug, 7/8", black, heyco                     | 2    | \$0.99 ea   |
| 59          | H316     | bolt, 1/4-20 x 1-1/2" hex head, s/s          | 4    | \$0.99 ea   |
| 60          | P789     | vac tank, mytee lite II                      | 1    | \$68.99 ea  |
| 61          | G058     | vac tank deflector                           | 1    | \$8.99 ea   |
| 62          | G030     | lid, vac tank, 3.5", clear                   | 1    | \$13.99 ea  |
| 63          | H304     | screw, #8 x 5/8 phil oval, s/s               | 6    | \$0.99 ea   |
| 64          | H906     | latch, front, ML II lock (Need H906A)        | 1    | \$18.99 ea  |
| 65          | H217     | clamp, hose, 2-1/4 dia                       | 1    | \$1.49 ea   |
| 66          | H503     | vac support, 3-stage, 3.25", no threads      | 1    | \$3.99 ea   |
| 67          | G004-A   | gasket, vac motor - Mytee Lite               | 2    | \$6.99 ea   |
| 68          | C302LA   | vac motor, 3 stage, low amp                  | 1    | \$139.99 ea |
| 69          | H096     | bolt, hex, 1/4-20 x 4", zinc Finish          | 1    | \$0.99 ea   |
| 70          | G059     | exhaust boot, plastisol                      | 1    | \$4.99 ea   |
| 71          | B119     | filter, strainer, 1/4"                       | 1    | \$3.99 ea   |
| 72          | H212     | flat washer, 9/16"ID x 1 1/16"OD, AN960-C916 | 2    | \$0.99 ea   |
| 73          | B103     | elbow, brass, 90 deg, 1/4"mpt x 1/4" fpt     | 1    | \$4.49 ea   |

## ITEMS NOT SHOWN

| PART NO.      | DESCRIPTION                                  | QTY. | MSRP       |
|---------------|----------------------------------------------|------|------------|
| B101          | quick disconnect, male, 1/4" male x 1/4" fpt | 2    | \$8.49 ea  |
| B102          | quick disconnect, 1/4" female x 1/4" fpt     | 1    | \$17.49 ea |
| A942          | sol hose, 1/4" x 16' 1", 3000 max psi        | 1    | \$71.99 ea |
| G147          | strap, velcro, w/buckle                      | 6    | \$3.99 ea  |
| A935          | sol hose, pigtail, 1/8 x 7 1/2               | 1    | \$14.99 ea |
| H701          | hose, vac, 15' x 1-1/4" w/ 1 1/2 black cuffs | 1    | \$43.99 ea |
| H282          | tool, upholstery w/valve                     | 1    | \$98.99 ea |
| ADM-CUFF-LYNX | instruction giude, Cuff-Lynx                 | 1    |            |
| AD127         | stop sign, register your product             | 1    |            |
| ADM-8070      | manaul, Mytee-Lite                           | 1    |            |