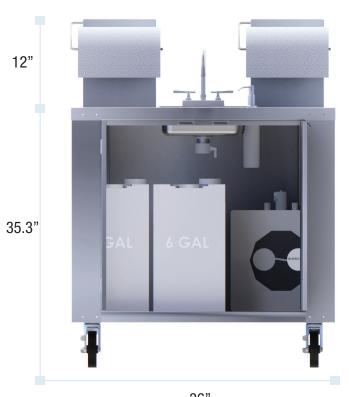

## New & Reconditioned Equipment & Parts- www.southeasternequipment.net

21"

36" DXPL050114457A 35.3"

DXPL050114457B

- Portable Hand Sink, 36W x 47H x 28D
- For up to 70 hand washes hot or cold water •
- (1) 10" wide x 12" front to back x 4" deep bowl • with 1-1/2" drain
- (2) 5 gallon removable fresh water tanks
- (2) 6 gallon removable waste water tanks ۲
- Soap & dual paper towel dispensers •
- Electric water pump 1 GPM, includes 2.5 Gallon • water heater (120V)
- (1) set of stainless doors •
- Stainless steel construction •
- 5" casters
- Ships fully assembled •
- 120V with cord

- Portable Hand Sink, 36W x 56H x 28D
- For up to 70 hand washes hot or cold water
- (1) 10" wide x 12" front to back x 4" deep bowl with 1-1/2" drain
- (2) 5 gallon removable fresh water tanks •
- (2) 6 gallon removable waste water tanks
- 21" tall backsplash and side splashes around sink bowl •
- San Jamar Ultrafold<sup>™</sup> Multifold/C-Fold Towel Dispenser •
- San Jamar Rely® Hybrid Electronic Touchless Soap
- Electric water pump 1 GPM, includes 2.5 Gallon water heater (120V)
  - (1) set of stainless doors
- Stainless steel construction
- 5" casters
- Ships fully assembled
- 120V with cord •