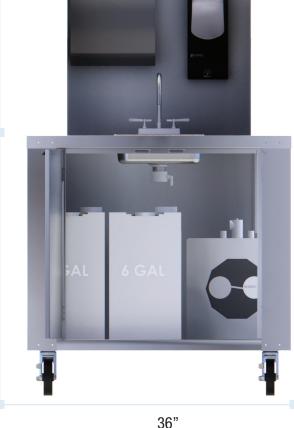

## New & Reconditioned Equipment & Parts- www.southeasternequipment.net

21"

36" DXPL050114457A 35.3"

DXPL050114457B

- Portable Hand Sink, 36W x 47H x 28D
- For up to 70 hand washes hot or cold water •
- (1) 10" wide x 12" front to back x 4" deep bowl • with 1-1/2" drain
- (2) 5 gallon removable fresh water tanks
- (2) 6 gallon removable waste water tanks ۲
- Soap & dual paper towel dispensers •
- Electric water pump 1 GPM, includes 2.5 Gallon • water heater (120V)
- (1) set of stainless doors •
- Stainless steel construction •
- 5" casters
- Ships fully assembled •
- 120V with cord

- Portable Hand Sink, 36W x 56H x 28D
- For up to 70 hand washes hot or cold water
- (1) 10" wide x 12" front to back x 4" deep bowl with 1-1/2" drain
- (2) 5 gallon removable fresh water tanks •
- (2) 6 gallon removable waste water tanks
- 21" tall backsplash and side splashes around sink bowl •
- San Jamar Ultrafold<sup>™</sup> Multifold/C-Fold Towel Dispenser •
- San Jamar Rely® Hybrid Electronic Touchless Soap
- Electric water pump 1 GPM, includes 2.5 Gallon water heater (120V)
  - (1) set of stainless doors
- Stainless steel construction
- 5" casters
- Ships fully assembled
- 120V with cord •