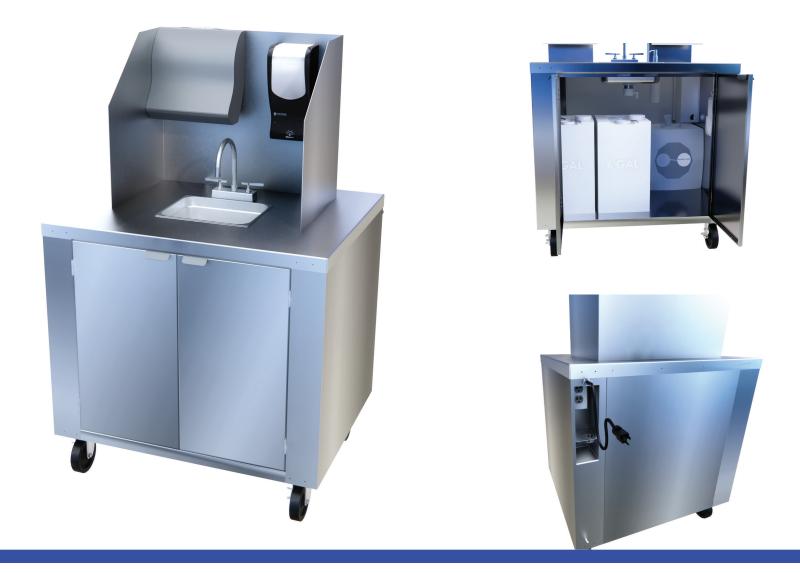

## **MOBILE HAND WASHING STATION**

## Handwashing is one of the best ways to protect yourself from illness

Dinex offers 2 mobile hand washing station designs that can be used in healthcare, education or any other applications that would require frequent hand washing.

Durable stainless steel construction is easy to clean and sanitary.

New & Reconditioned Equipment - www.southeasternequipment.net

## New & Reconditioned Equipment & Parts- www.southeasternequipment.net

21"

36" DXPL050114457A 35.3"

DXPL050114457B

- Portable Hand Sink, 36W x 47H x 28D
- For up to 70 hand washes hot or cold water •
- (1) 10" wide x 12" front to back x 4" deep bowl • with 1-1/2" drain
- (2) 5 gallon removable fresh water tanks
- (2) 6 gallon removable waste water tanks ۲
- Soap & dual paper towel dispensers •
- Electric water pump 1 GPM, includes 2.5 Gallon • water heater (120V)
- (1) set of stainless doors •
- Stainless steel construction •
- 5" casters
- Ships fully assembled •
- 120V with cord

- Portable Hand Sink, 36W x 56H x 28D
- For up to 70 hand washes hot or cold water
- (1) 10" wide x 12" front to back x 4" deep bowl with 1-1/2" drain
- (2) 5 gallon removable fresh water tanks •
- (2) 6 gallon removable waste water tanks
- 21" tall backsplash and side splashes around sink bowl •
- San Jamar Ultrafold<sup>™</sup> Multifold/C-Fold Towel Dispenser •
- San Jamar Rely® Hybrid Electronic Touchless Soap
- Electric water pump 1 GPM, includes 2.5 Gallon water heater (120V)
  - (1) set of stainless doors
- Stainless steel construction
- 5" casters
- Ships fully assembled
- 120V with cord •

Optional: Wrist handles/blades are available for both versions