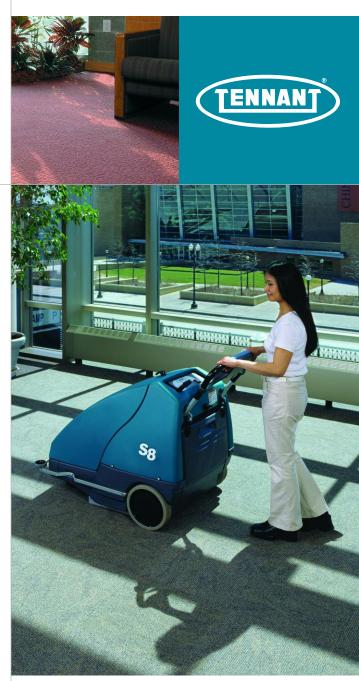

**S8** 

## 28" Wide-Area Cordless Sweeper

- Sweep indoors or out, over hard floor or carpet, with cordless battery power
- Clean day or night, on your schedule, with a whisper-quiet 65 dBa
- Quickly and easily recharge battery with convenient on-board charger

### CLEAN ANYTIME WITH THE NEW S8 SWEEPER.

With no cord to trip over, a low 65 dBa sound level, and a wide 28-inch sweeping path, the new S8 battery sweeper from Tennant is ideal for anytime cleaning, virtually anywhere.