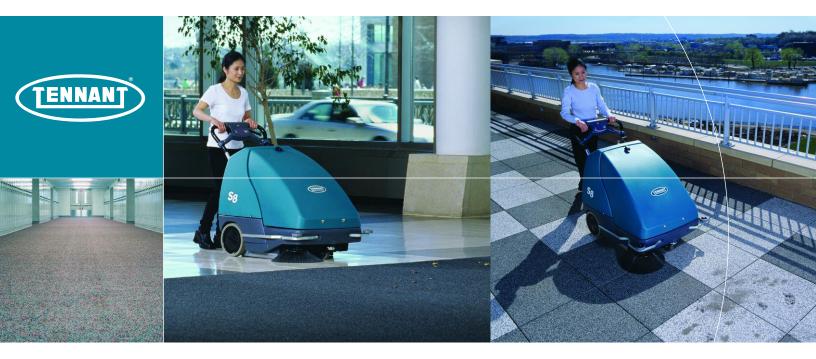

### CLEAN ANYTIME WITH THE NEW S8 SWEEPER.

With no cord to trip over, a low 65 dBa sound level, and a wide 28-inch sweeping path, the new S8 battery sweeper from Tennant is ideal for anytime cleaning, virtually anywhere.

#### High productivity from maximum versatility

Move from carpet to hard-floor without stopping, and recharge anywhere there's an electrical outlet.

Safe for all environments – including the noise sensitive ones CRI green label-approved, the S8 also features an environmentallyfriendly gel battery, along with a low-noise 65 dBa for cleaning without disturbing guests or employees.