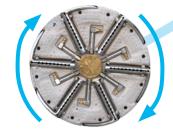

#### Deeper cleaning

The T-REX<sup>™</sup> has 6 spray jets and 6 vacuum nozzles, more than any other rotary machines on the market. So you get more agitation, faster drying times, and better results.