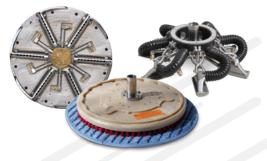

**T-REX<sup>™</sup> Machines** Total Rotary Extraction

Mytee's<sup>®</sup> high performance rotary extraction tools are the peak of carpet cleaning technology. The rotary action of the cleaning head does all the work. Which means significantly less effort is required to operate the T-REX<sup>™</sup> versus the effort required to scrub back and forth with a wand.

## **Unique technology**

Unlike other rotary machines, Mytee's<sup>®</sup> T-REX<sup>™</sup> units clean carpet fibers from the bottom-up. This allows for carpet restoration that restores bounce to fibers.

#### Deeper cleaning

The T-REX<sup>™</sup> has 6 spray jets and 6 vacuum nozzles, more than any other rotary machines on the market. So you get more agitation, faster drying times, and better results.

# Versatility

With interchangeable heads, you can use different cleaning methods for different jobs. From encapsulation cleaning to commercial glue-downs, our T-REX<sup>™</sup> units are sure to outperform your expectations.