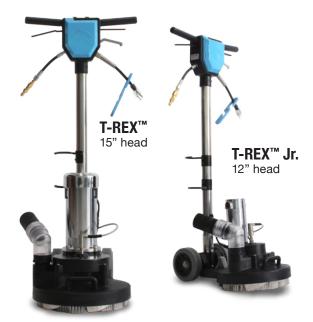

**T-REX<sup>™</sup> Machines** Total Rotary Extraction

Mytee's<sup>®</sup> high performance rotary extraction tools are the peak of carpet cleaning technology. The rotary action of the cleaning head does all the work. Which means significantly less effort is required to operate the T-REX<sup>™</sup> versus the effort required to scrub back and forth with a wand.

Make more money in less time with better results

| Specs:            | T-REX™                     | T-REX™ Jr.                 |
|-------------------|----------------------------|----------------------------|
| Cleaning<br>Path  | 15"                        | 12"                        |
| Jets              | 6x .01                     | 4x .01                     |
| Speed             | 160 RPM                    | 180 RPM                    |
| Voltage           | 115 / 240                  | 115 / 240                  |
| Motor             | 1 horsepower               | 0.5 horsepower             |
| Power Cord        | 25' lighted extension cord | 25' lighted extension cord |
| Amp Draw          | 8A                         | 3.8A                       |
| Machine<br>Weight | 83 lbs.                    | 52 lbs.                    |