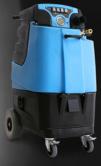

# Speedster®

The Speedster® LTD line of extractors will take your cleaning capabilities to the next level with the combination of power, versatility and efficiency. Available in both heated and cold water models, the Speedster® LTD will change the way that you look at portable extractors!

# The Speedster® LTDs feature: • 11 gallon capacity solution tank (approx.)

- Auto-fill and auto pump-out.
- Dual circuit indicator light.
- 10" semi-pneumatic, foam-filled tires.
- 4" locking casters.

### LTD5-LX

- Dual Mytee® Hybrid Ametek Vacuums -225-250 CFM, 182" water lift.
- Adjustable 500 PSI piston pump.