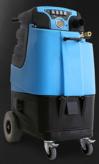

# Speedster®

The Speedster® LTD line of extractors will take your cleaning capabilities to the next level with the combination of power, versatility and efficiency. Available in both heated and cold water models, the Speedster® LTD will change the way that you look at portable extractors!

# The Speedster® LTDs feature: • 11 gallon capacity solution tank (approx.)

- Auto-fill and auto pump-out.
- Dual circuit indicator light.
- 10" semi-pneumatic, foam-filled tires.
- 4" locking casters.

## LTD12

- Dual 3-stage vacuums- 200 CFM, 130" water lift.
- Powerful 1,200 PSI pump.