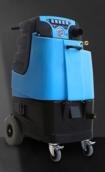

# Speedster®

The Speedster® LTD line of extractors will take your cleaning capabilities to the next level with the combination of power, versatility and efficiency. Available in both heated and cold water models, the Speedster® LTD will change the way that you look at portable extractors!

# The Speedster® LTDs feature: • 11 gallon capacity solution tank (approx.)

- Auto-fill and auto pump-out.
- Dual circuit indicator light.
- 10" semi-pneumatic, foam-filled tires.
- 4" locking casters.

### LTD3

- Dual 3-stage vacuums- 200 CFM, 130" water lift.
- Adjustable 500 PSI piston pump.
- 1,600 watt in-line heater- 210° F maximum.