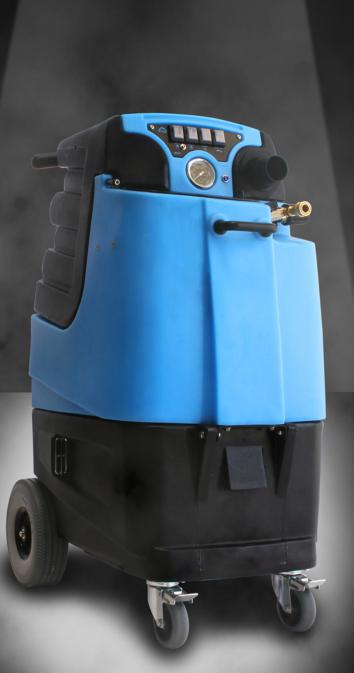

# Speedster®

The Speedster® LTD line of extractors will take your cleaning capabilities to the next level with the combination of power, versatility and efficiency. Available in both heated and cold water models, the Speedster® LTD will change the way that you look at portable extractors!

# The Speedster® LTDs feature: • 11 gallon capacity solution tank (approx.)

- Auto-fill and auto pump-out.
- Dual circuit indicator light.
- 10" semi-pneumatic, foam-filled tires.
- 4" locking casters.

### LTD3

- Dual 3-stage vacuums- 200 CFM, 130" water lift.
- Adjustable 500 PSI piston pump.
- 1,600 watt in-line heater- 210° F maximum.

### LTD5-LX

- Dual Mytee® Hybrid Ametek Vacuums -225-250 CFM, 182" water lift.
- Adjustable 500 PSI piston pump.

## LTD12

- Dual 3-stage vacuums- 200 CFM, 130" water lift.
- Powerful 1,200 PSI pump.