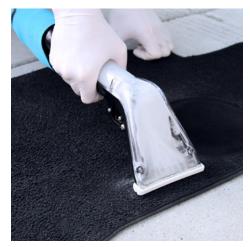

### Included Items:

- 15ft. 1.25" vacuum and internal solution hose.
- 4" Air Lite<sup>™</sup> upholstery tool.
- Heatguard<sup>™</sup> hose wrap, made of neoprene wetsuit material.

Includes the easy to use 8400P Air Lite™ Upholstery Tool.