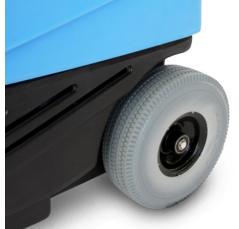

The HP120 Grand Prix™ features 10" foamfilled wheels.

The Grand Prix<sup>™</sup> was the first automotive detailing machine to be powered on just one cord!