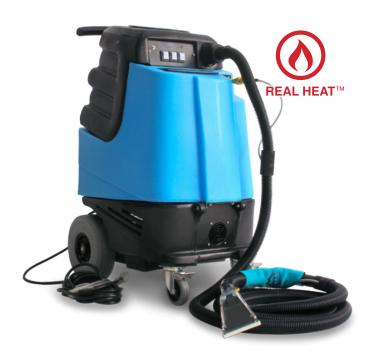

# The Original

The Grand Prix<sup>™</sup> transformed the automotive detailing industry. It was the first heated carpet extractor to feature a single power cord. Doesn't sound like much? Before the Grand Prix<sup>™</sup> using a pump, vacuum and heater required two power cords. This made it hard to find an appropriate power source. But with the engineering ingenuity at Mytee<sup>®</sup>, this trailblazer changed all that. Or so the saying goes... the rest is history.

### Features:

- 10 gallon capacity.
- 1,200 watt in-line heater.
- Powerful 3-stage vacuum. 130" water lift, 100 CFM.
- 120 PSI diaphragm pump.

### Included Items:

- 15ft. 1.25" vacuum and internal solution hose.
- 4" Air Lite<sup>™</sup> upholstery tool.
- Heatguard<sup>™</sup> hose wrap, made of neoprene wetsuit material.

Includes the easy to use 8400P Air Lite™ Upholstery Tool.

The HP120 Grand Prix™ features 10" foamfilled wheels.

The Grand Prix<sup>™</sup> was the first automotive detailing machine to be powered on just one cord!