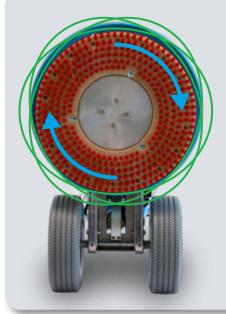

### ORBITING TECHNOLOGY

Orbiting technology is a unique system using an offset gear to produce two separate movements to more effectively clean.

## **1.** The head rotates around the center of the driver plate.

**2.** The offset gear produces a second random orbital movement that results in little to no torque for smooth operation.

WOOD

TILE &

GROUT