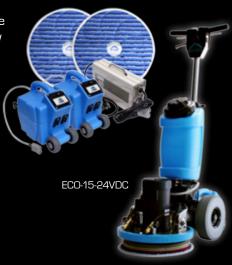

# The New Battery Operated Orbital All-Surface Floor Machine

Don't let power cords tie you down. The new ECO-15-24VDC Battery Operated All-Surface Orbital Floor Machine allows you to take your business anywhere. This is the only battery operated orbital machine in the world. How's that for groundbreaking?

#### Features:

- 15" cleaning path.
- Built-in 4 gallon (approx.) solution tank.
- Gravity feed or spray option.
- 1 hour of use per battery charge.
- Only 45 minutes to fully charge one battery. NO DOWN TIME between charges!
- 24V system.
- On-board computer monitors battery life so you always know when it's time to recharge.

#### Included Items:

- Two lithium ion batteries
- 25 amp lithium ion battery charger
- Two 17" microfiber pads
- 15" pad driver