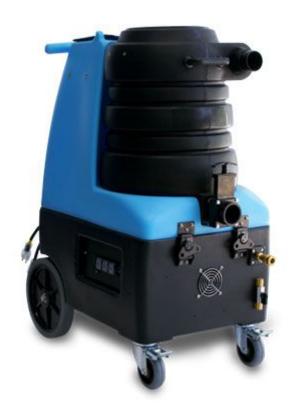

# Mytee BZ-104 Breeze Carpet Extractor Brochure

## Overview:

Need a carpet extractor with high PSI and maximum water lift? Look no further than Mytee's BZ-104 Breeze Carpet Extractor. From carpet to upholstery, the BZ-104 Breeze Carpet Extractor is the perfect addition to your cleaning arsenal. What makes it unique? Specially designed for carpet cleaners who prefer increased water lift, Mytee's Breeze units feature two vacuums in air series.

### Features:

10 gallon capacity recovery and solution tanks

400 PSI piston CAT pump

Dual 3-stage high performance vacuums in air series for maximum water lift

249" water lift

113 CFM

Clear recovery tank lid

Bucket-high tank drain

Dual circuit indicator light & tone

10" rear wheels & 4" locking casters

Durable, made in California roto-molded polyethylene that resists rusting and denting