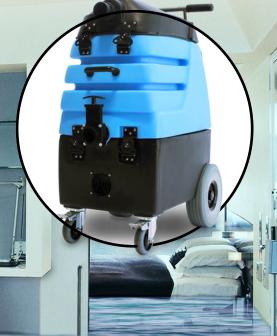

## Flooding Issues?

In a flood situation, getting the water out is the first priority. The quicker this is done, the less long term damage there will be. Mytee's® new 7000SX Flood  $Hog^{\mathsf{TM}}$  is the best tool in the industry for this task, allowing you to quickly and efficiently extract water.

## Features:

- Built-in stainless steel debris filter.
- Dual 3-stage high performance vacuums producing 249" of water lift.
- 66 GPM stainless steel auto pump-out.
- Dual 50' lighted power cords.
- Dual circuit indicator light & tone.
- 10" foam-filled wheels and 4" locking casters.