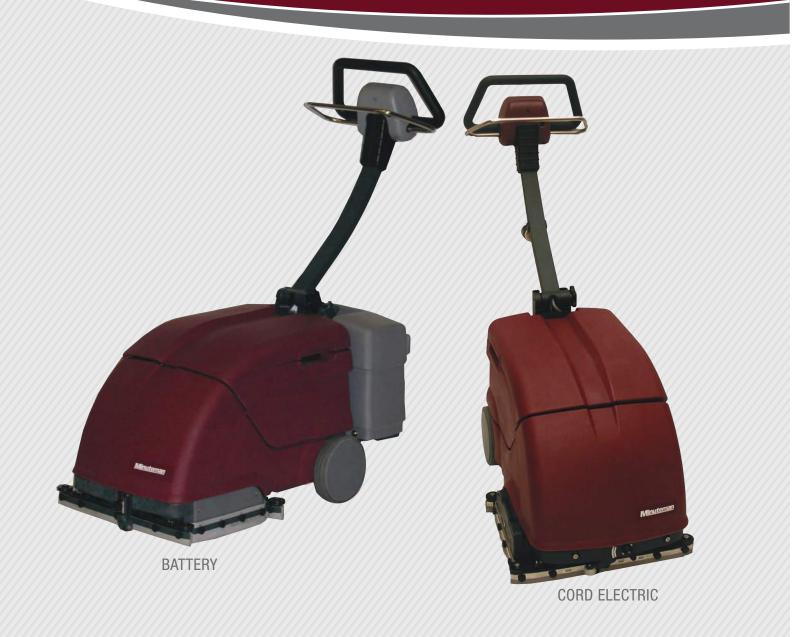

## PORT A SCRUB 14 | PRODUCT FEATURES

The Port A Scrub 14 is a machine that cleans and recovers cleaning solution all in one pass in forward or in reverse. The machine has enclosed maintenance-free batteries and an on-board charger located on the battery trolley pack. The battery unit is "A battery" and not cord electric. Powered by the batteries, the scrubber will have up to 45 minutes of running time. It features unique dual articulated squeegees that allow for open area or close quarter cleaning. This scrubber also includes 780 RPM 14" dual counter rotating brushes with 60 pounds of brush down pressure that can remove heavy soil on smooth and three dimensional floors. The Port A Scrub 14 features an ergonomically adjustable column and handle that collapses for simple storage and a storage setting to protect the brushes and squeegees while not in use. It has a three switch operation panel that includes moisture resistant switches. This scrubber possesses quick fill and draining capabilities with automatic solution and brush shut-off. The Port A Scrub 14 offers multiple brush styles and is an active vacuum system that can tackle the toughest jobs and leaves your floors virtually completely dry.