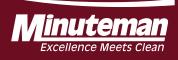

## PORT A SCRUB 14 | PRODUCT FEATURES

The Port A Scrub 14 is a machine that cleans and recovers cleaning solution all in one pass in forward or in reverse. The machine has enclosed maintenance-free batteries and an on-board charger located on the battery trolley pack. The battery unit is "A battery" and not cord electric. Powered by the batteries, the scrubber will have up to 45 minutes of running time. It features unique dual articulated squeegees that allow for open area or close quarter cleaning. This scrubber also includes 780 RPM 14" dual counter rotating brushes with 60 pounds of brush down pressure that can remove heavy soil on smooth and three dimensional floors. The Port A Scrub 14 features an ergonomically adjustable column and handle that collapses for simple storage and a storage setting to protect the brushes and squeegees while not in use. It has a three switch operation panel that includes moisture resistant switches. This scrubber possesses quick fill and draining capabilities with automatic solution and brush shut-off. The Port A Scrub 14 offers multiple brush styles and is an active vacuum system that can tackle the toughest jobs and leaves your floors virtually completely dry.

#### PORT A SCRUB 14 TECHNICAL DATA

| Model Number        | M14110 (115V) & M14220 (220V) | Solution Pump      | 30 PSI            |
|---------------------|-------------------------------|--------------------|-------------------|
| Cleaning Path Width | 14"                           | Vacuum             | 65 CFM            |
| Squeegee Width      | 18"                           | Cable Cord         | 40'               |
| Brush Speed         | 780 RPM                       | Transport Wheel    | 7"                |
| Brush Motor         | .80 hp                        | Dimensions (LxWxH) | 27" x 18" x 21.5" |
| Solution Tank       | 2.5 gallon                    | Weight             | 97 lbs            |
| Recovery Tank       | 3 gallon                      |                    |                   |