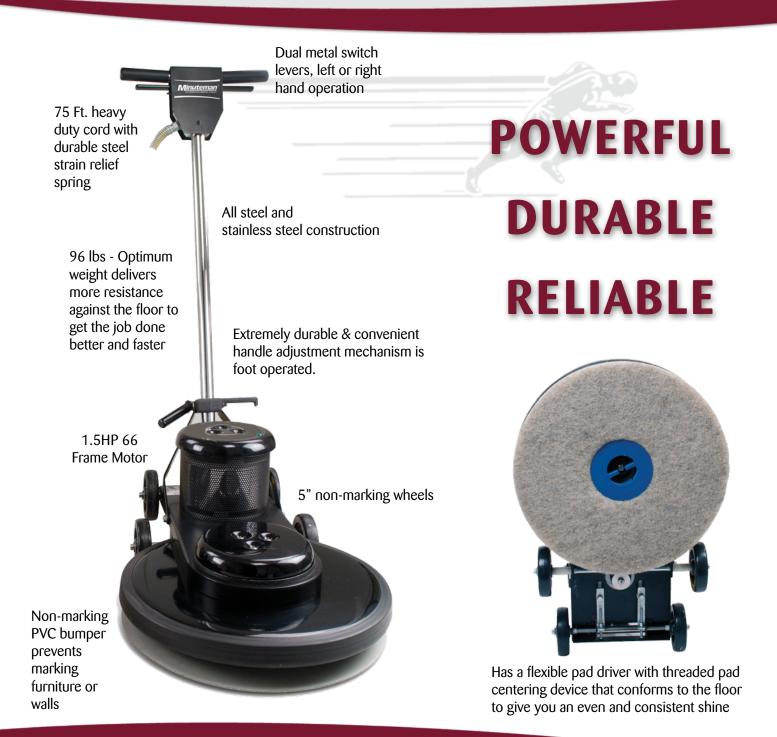

## Mirage Series Features & Specifications

**Specifications:** 

| Models              | Mirage 1500                                       | Mirage 2000                                       |
|---------------------|---------------------------------------------------|---------------------------------------------------|
| Head size           | 20" Head                                          | 20" Head                                          |
| Head Speed          | 1500 RPM                                          | 2000 RPM                                          |
| Motor               | 1.5HP 66 Frame DC Rectified Motor,<br>Belt Driven | 1.5HP 66 Frame DC Rectified Motor,<br>Belt Driven |
| Brush Cover         | Black Powder Coated                               | Black Powder Coated                               |
| Weight              | 96 lbs.                                           | 96 lbs.                                           |
| Handle Grips        | Anti-fatigue Handle Grips                         | Anti-fatigue Handle Grips                         |
| Power Cord          | 75'                                               | 75'                                               |
| Amperage Draw       | 15 Amps                                           | 15 Amps                                           |
| Warranty            | 2 year                                            | 2 year                                            |
| Shipping Weight     | 108 lbs.                                          | 108 lbs.                                          |
| Shipping Dimensions | 54"h x 31"L x 22.5" W                             | 54"h x 31"L x 22.5" W                             |

Mirage burnishers simplify bringing a smooth, super high-gloss luster to any hard floor surface.

**Convenient Unplug to disconnect** motor for service

Minuteman International Inc 14N845 U.S. Route 20 Pingree Grove, IL 60140 Phone: (847) 264-5400 Fax: (847) 683-5207