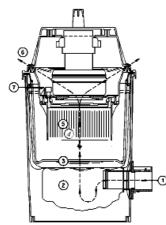

## **Accessories/Options**

- Electric powerhead
- Air driven turbo brush
- Filter protectors (package of 12)

- 1) Intake
- 2) Collection Bag
- 3) Cloth Filter
- 4) Pre-filter Sleeve
- 5) U.L.P.A. Filter
- 6) Exhaust
- 7) Safety Interlock