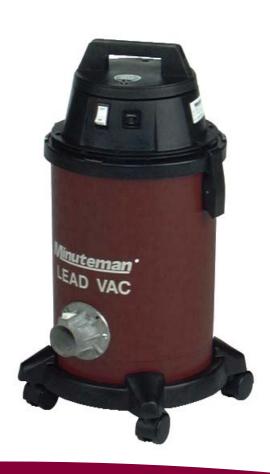

# Lead Vacuum U.L.P.A. Filtered Vacuum

#### **General Overview**

- U.L.P.A. filtered vacuum for the recovery of lead, dust, paint chips and other hazardous materials
- Conventional vacuum cleaners exhaust unseen lead particles back into the environment, compounding the existing hazard
- Dry recovery unit vacuums directly into a disposable collection bag
- The Lead vacuum has been specifically designed for safe and efficient daily use in commercial and industrial sites

#### **Key Features**

- Equipped with U.L.P.A. (Ultra Low Penetration Air) filter which is 99.999% efficient @ 0.12 microns
- Non-woven, embossed, polyester filter bag provides 50% more filtration area than standard bags
- State-of-the-Art polypropylene lid assembly is acoustically designed to minimize noise down to 74 dba
- Polyethylene tanks are durable, non-corrosive and dent-proof for years of reliable service
- Convenient 50 foot cord