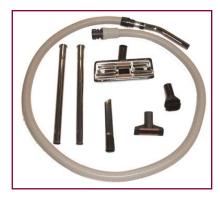

Each unit comes standard with a dry tool kit, which includes:

- 1-1/4" x 8' Crush Proof Hose (3 cm x 2.4 m)
- 1-1/4" Telescopic wand
- 12" Crevice Tool (30 cm)
- 3" Round Dust Brush (8 cm)
- 5"Upholstery Tool (13 cm)
- Combination Floor Tool