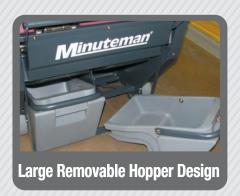

## **KS32R** | PRODUCT FEATURES

When considering the dust-free cleaning of small and medium-sized areas, you can't do better than the KS32R. It works according to the over-throwing principle which ensures the hopper is filled to capacity. It works according to the over-throw hopper principle which ensures the hopper is filled to capacity. This promotes uninterrupted work and a constant, first class sweeping performance. To ensure the machine continues to provide consistent cleaning results, the filter in the insert can be shaken clean. The robust, Steel frame construction is heavy-duty quality which means the Minuteman Kleen Sweep 32R is a machine for professional use that can clean surfaces thoroughly and efficiently. The Kleen Sweep 32R offers operators simple conveniences such as maintenance free batteries, on-board charging station, wet sweep bypass, large hopper capacity and quiet operation.

| KS32R TECHNICAL DATA           |                                                         |
|--------------------------------|---------------------------------------------------------|
| Drive Motor                    | 0.8HP / 24W                                             |
| Brush Motor                    | 0.8HP / 24W                                             |
| Battery System                 | 24v Maintenance Free<br>Batteries / On-Board<br>Charger |
| Sweeping Width                 | 26" / 670mm                                             |
| Sweeping Width with side broom | 35" / 890mm -<br>43.7" / 1110mm                         |
| Sweeping Speed                 | 3.7 mph / 6km                                           |
| Sweeping Performance           | 57,479 ft2                                              |
| Hopper Capacity                | 2 x 6.6 Gallons                                         |
| Filter & Filter Shaker         | Yes                                                     |
| Weight (Ready to Operate)      | 620 lbs                                                 |
| LxWxH                          | 50.4 x 35.7 x 47.6"                                     |