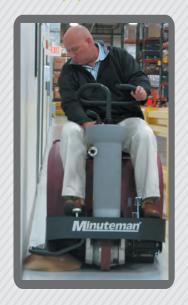

## **KS32R** | PRODUCT FEATURES

When considering the dust-free cleaning of small and medium-sized areas, you can't do better than the KS32R. It works according to the over-throwing principle which ensures the hopper is filled to capacity. It works according to the over-throw hopper principle which ensures the hopper is filled to capacity. This promotes uninterrupted work and a constant, first class sweeping performance. To ensure the machine continues to provide consistent cleaning results, the filter in the insert can be shaken clean. The robust, Steel frame construction is heavy-duty quality which means the Minuteman Kleen Sweep 32R is a machine for professional use that can clean surfaces thoroughly and efficiently. The Kleen Sweep 32R offers operators simple conveniences such as maintenance free batteries, on-board charging station, wet sweep bypass, large hopper capacity and quiet operation.