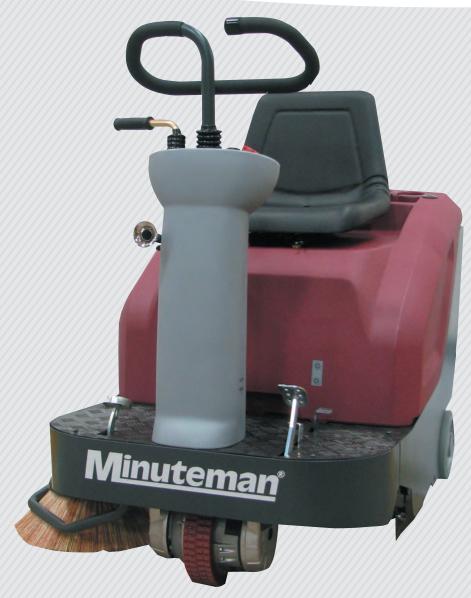

## KS32R | RIDER SWEEPER

## **KS32R** | PRODUCT FEATURES

When considering the dust-free cleaning of small and medium-sized areas, you can't do better than the KS32R. It works according to the over-throwing principle which ensures the hopper is filled to capacity. It works according to the over-throw hopper principle which ensures the hopper is filled to capacity. This promotes uninterrupted work and a constant, first class sweeping performance. To ensure the machine continues to provide consistent cleaning results, the filter in the insert can be shaken clean. The robust, Steel frame construction is heavy-duty quality which means the Minuteman Kleen Sweep 32R is a machine for professional use that can clean surfaces thoroughly and efficiently. The Kleen Sweep 32R offers operators simple conveniences such as maintenance free batteries, on-board charging station, wet sweep bypass, large hopper capacity and quiet operation.