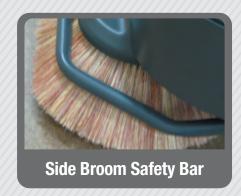

| FEATURES                   | BENEFITS                                                                                                                                       |
|----------------------------|------------------------------------------------------------------------------------------------------------------------------------------------|
| Maintenance-free battery's | Environmentally friendly and long operating time.<br>With on-board charger for charging at any power<br>socket.                                |
| Ergonomically Designed     | Reduces operator fatigue, with excellent line of site and comfort zone hand bails. Provides maximum maneuverability & operator safety.         |
| User Friendly Controls     | Simple, easy to understand icons & selector switch plus one touch directional lever.                                                           |
| Large Debris Flap          | The innovative flap to accommodate larger debris makes light work of clearing up small, difficult items, such as screws from a smooth surface. |
| Filter Cleaning            | Shake the filter clean quickly and easily                                                                                                      |
| Wet Sweep Bypass           | Simple push flap avoids sucking water into the panel filter when sweeping wet material.                                                        |
| Quiet Operation            | The KS32R operates at a decibel rating of 63 dBa                                                                                               |