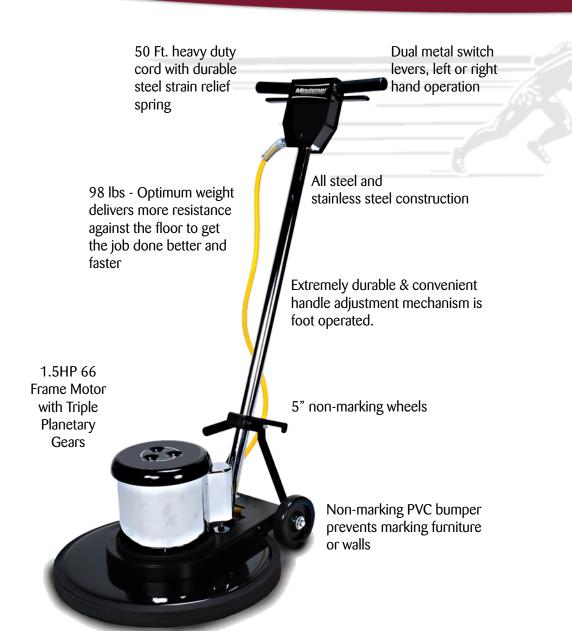

### Frontrunner Series Features & Specifications

### **Specifications:**

| Model                  | Frontrunner 17               | Frontrunner 20               | Frontrunner DS               |
|------------------------|------------------------------|------------------------------|------------------------------|
| <b>Head Size</b>       | 17" Head                     | 20" Head                     | 20" Head                     |
| Head Speed             | 175 RPM                      | 175 RPM                      | 180/320 RPM                  |
| Motor                  | 1.5 HP 66 frame Motor        | 1.5 HP 66 frame<br>Motor     | 1.5 HP 66 frame<br>Motor     |
| Gears                  | Triple planetary steel gears | Triple planetary steel gears | Triple planetary steel gears |
| Weight                 | 95 lbs.                      | 98 lbs.                      | 92 lbs.                      |
| Brush Cover            | Black Powder Coated          | Black Powder Coated          | Black Powder Coated          |
| <b>Shipping Weight</b> | 112 lbs.                     | 115 lbs.                     | 112 lbs.                     |
| Handle                 | Anti-fatigue Handle<br>Grips | Anti-fatigue Handle<br>Grips | Anti-fatigue Handle<br>Grips |
| <b>Power Cord</b>      | 50'                          | 50'                          | 50'                          |
| Amperage Draw          | 14.4 Amps                    | 14.4 Amps                    | 14.4 Amps                    |
| Shipping Dimensions    | 48"H x 26.5"L x 23"W         | 48"H x 26.5"L x 23"W         | 48"H x 26.5"L x 23"W         |
| Warranty               | 2 Year                       | 2 Year                       | 2 Year                       |