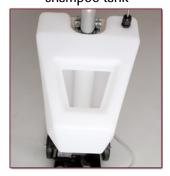

**Dual Capacitors** 

Optional 4 gallon shampoo tank

"Single speed unit shown here"