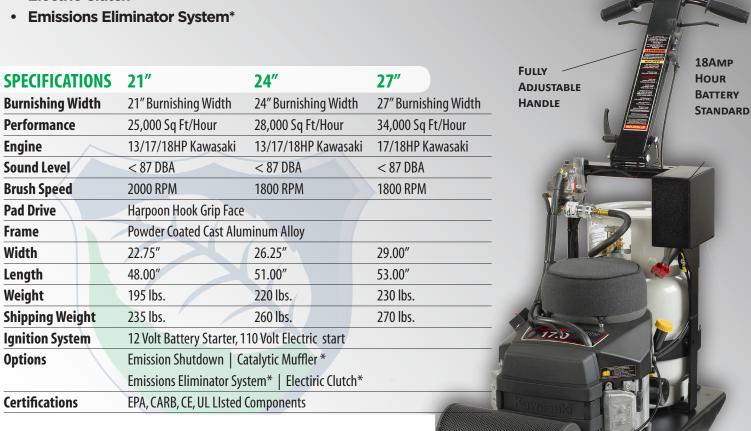

## **Black Diamond**

## Features:

- Safe-EPA/CARB/CE Certified and approved
- Easy tilt back pad change design
- Adjustable wheels and handle
- Battery key start and 110 volt electric start
- Quick drop in cylinder holder
- Emission shut off feature\*
- Catalytic Muffler\*
- Electric Clutch\*

Onyx Black Diamond UHS Burnishers produce a superior wet look shine, fast and easy, on all hard floor surface types. They increase productivity, lower maintenance and labor costs, and create a safe, slip resistant floor surface.